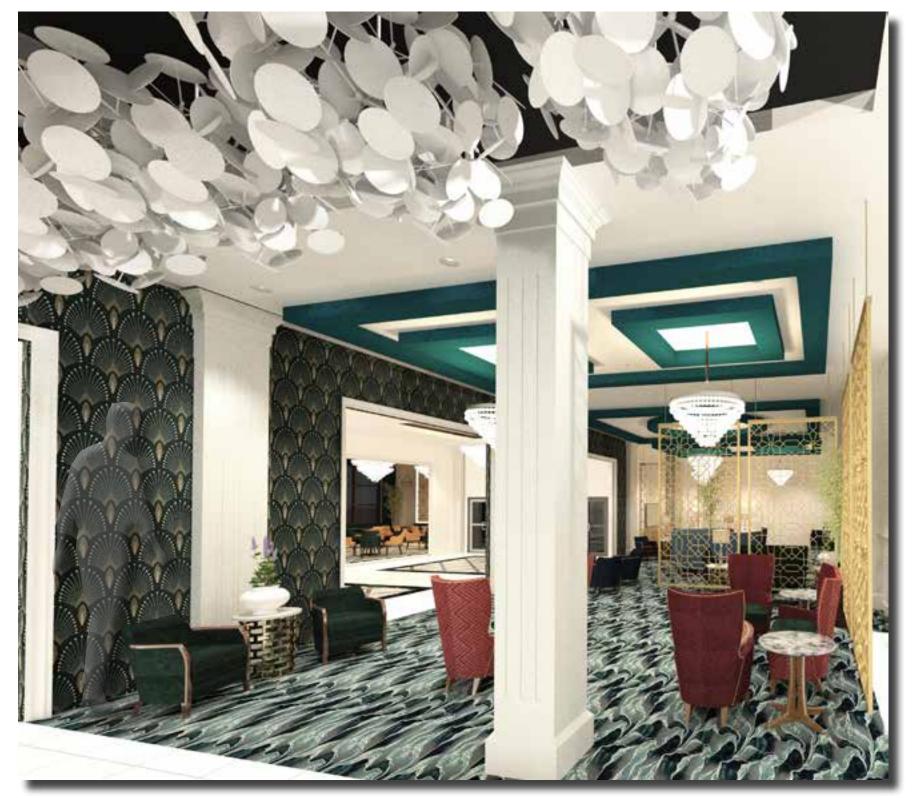

PERSPECTIVE LOBBY RECEPTION

#### PERSPECTIVE LOBBY SEATING AREA

## HOSPITALITY: LOBBY

Spatial lounge areas of the main lobby offer familial elegance combine informality of beautifully crafted furniture with authentic and exquisite material from polished metals, lacquers, beveled mirrors, metallic and faux leathers, herringbones, zigzags and other geometrical patterns of the art deco.