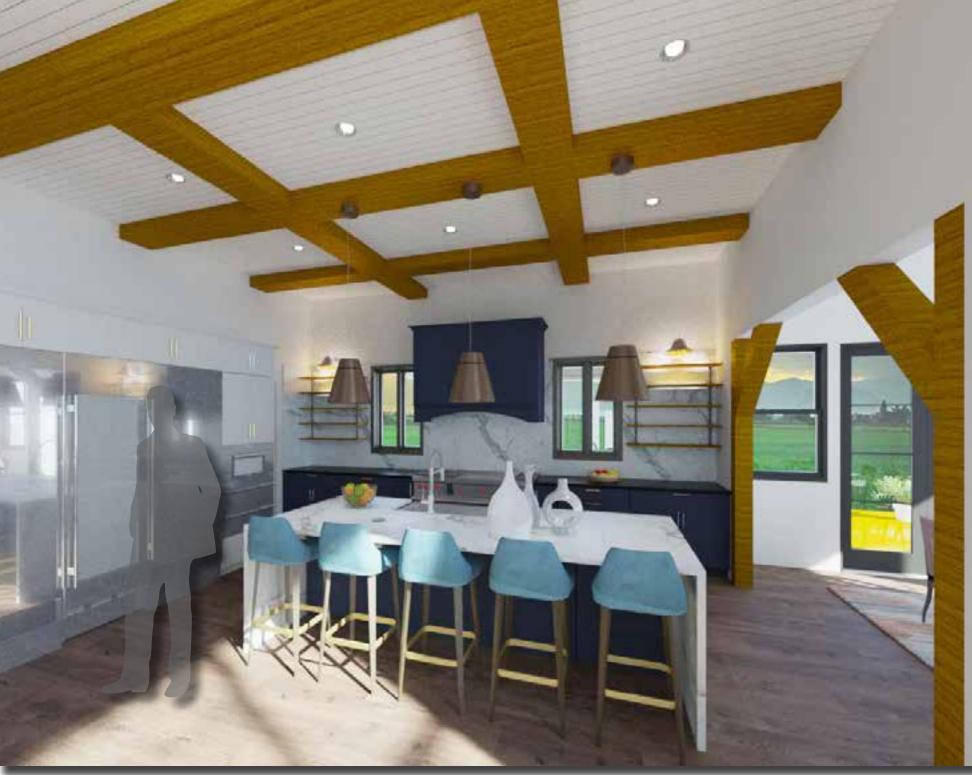

able, shabby chic design farm style with modern touch intended to offer the sleek clean lines of the contemporary design with the cozy farmhouse aesthetic to create a uniquely fresh take on the country living inspired style.

With warmth and simplicity, natural textures and materials like wood and galvanized steel, the cream paired with neutrals, bright, bold hues adds to the comfortable livable space a simple, functional, and unpretentious. Curated selections that can be blended together to create a cohesive design gives my clients the liberty to design their own style and space with out feeling overwhelmed.

#### CONCEPT

#### SLEEK & ELEGANT COZY FARMHOUSE



#### PERSPECTIVE- MASTER BATH

## **RESIDENTIAL: BARN-DOMINIUM**



### 3D FRONT AND REAR VIEWS





#### PERSPECTIVE - KITCHEN



## **RESIDENTIAL: BARN-DOMINIUM**

FF&E PLAN- NTS





#### PERSPECTIVE MASTER BATH AND DINING



## **RESIDENTIAL: BARN-DOMINIUM**





















### PRELIMINARY SKETCHES

## **RESIDENTIAL: BARN-DOMINIUM**

#### SECOND FLOOR FURNITURE AND ELECTRICAL





## **INSTITUTIONAL: PEDIATRIC**

#### ROOM SCHEDULE PLAN





The design of this facility is inspired by under the sea world creating the patient's magical journey throughout their visit.

Unique and attractive space draws them to the facility starting with an inviting reception to the waiting areas that offer more engaging experience with flexible seating and interactive activities to entertain the children.

Warm and playful colors as enthusiastic color theme throughout the facility and character signature tune play important ro