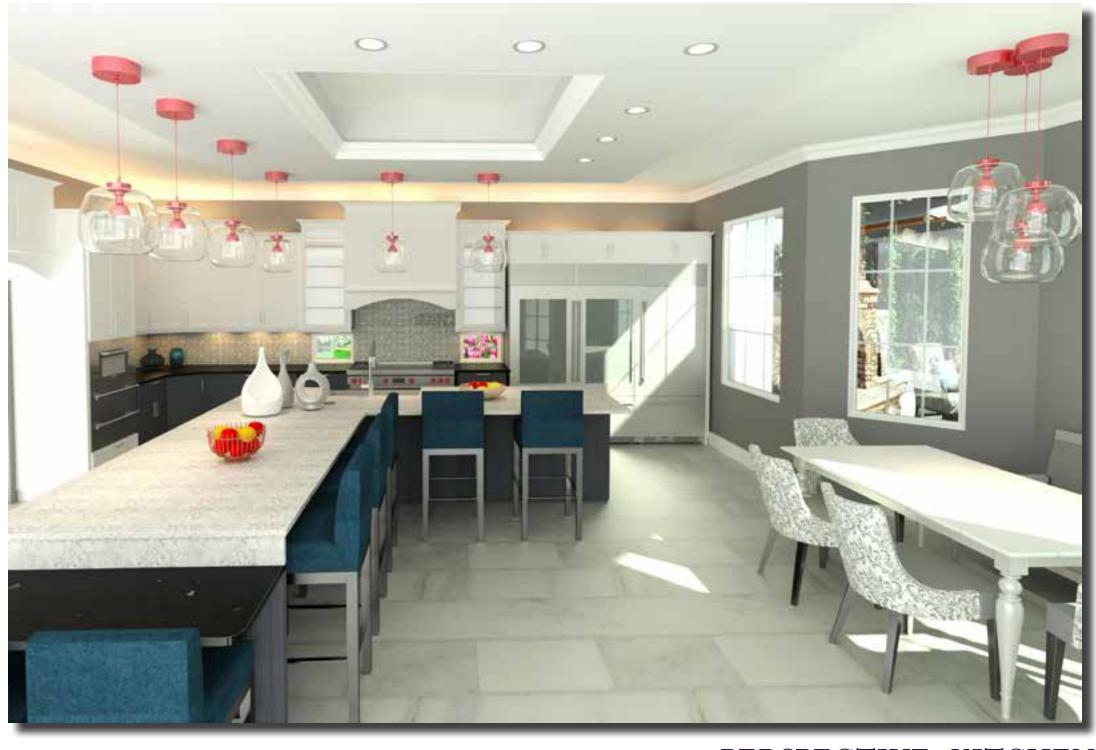

#### DESIGN STATEMENT

A kitchen is the very heart of the home where families are enveloped with warmth and happiness.Functional yet aesthetically pleasing kitchen is the sanctuary place for all family member to cook, live, and entertain with style, beauty, and function.

Open and fluid interior spaces, with simplified structure without scarifying productivity provide more practical spaces for social gathering while enjoying the splendid views of the exterior and plenty ofnatural light. design their own style and space with out feeling overwhelmed.

#### CONCEPT

SOPHISTICATED FAMILY SANCTUARY

## **RESIDENTIAL NKBA-KITCHEN**

1 <u>A</u> 1/2" = 1'-0"

PERSPECTIVE- KITCHEN