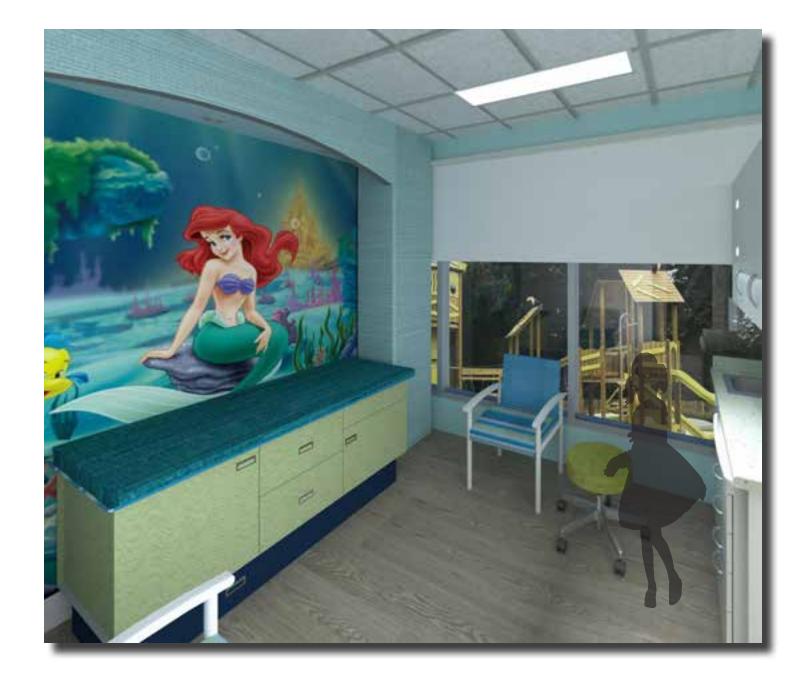

sea world creating the patient's magical journey throughout their visit.

Unique and attractive space draws them to the facility starting with an inviting reception to the waiting areas that offer more engaging experience with flexible seating and interactive activities to entertain the children.

Warm and playful colors as enthusiastic color theme throughout the facility and character signature tune play important role in easing the patient's anxiety and a great wayfinding experience.

CONCEPT

WHIMSICAL PLAYFUL UNDER THE SEA JOURNEY



#### **RECEPTION -SICK WAITING AREA**

## **INSTITUTIONAL: PEDIATRIC**

WALL-COVERING PAINT

TEXTILE



#### MILLWORK FINISH



SURFACES



FLOORING













#### PERSPECTIVE WAITING ROOM

## **INSTITUTIONAL: PEDIATRIC**

#### PERSPECTIVE- EXAM ROOM





#### ADA COMPLIANCE PATIENT BATHROOM- FLOOR PLAN AND ELEVATIONS

/ TW1

#### DESIGN STATEMENT

A kitchen is the very heart of the home where families are enveloped with warmth and happiness.Functional yet aesthetically pleasing kitchen is the sanctuary place for all family member to cook, live, and entertain with style, beauty, and function.

Open and fluid interior spaces, with simplified structure without scarifying productivity provide more practical spaces for social gathering while enjoying the splendid views of the exterior and plenty ofnatural light. design their own style and space with out feeling overwhelmed.



#### CONCEPT

SOPHISTICATED FAMILY SANCTUARY

## **RESIDENTIAL NKBA-KITCHEN**

1 <u>A</u> 1/2" = 1'-0"





PERSPECTIVE- KITCHEN

## **RESIDENTIAL NKBA-KITCHEN**



#