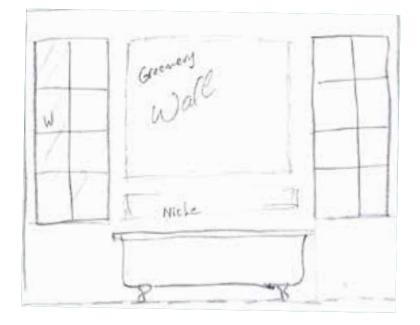

#### DESIGN STATEMENT

The master bath is a sacred private space, a spa like retreat in palm beach style, provides the escape of Elizabeth and George Hamilton from their everyday stress. Cool colors of grays and blues bring the serene feeling and cool touch to the luxurious bath with porcelain tile and pebble gray/blue mosaic stone.

Mixed and colorful textured elements and spaces innately welcome and communicate a timeless design. State of the art fixtures and fitting give a sense effortless elegance. Functional private and shared spaces simplify Elizabeth and George's everyday routine.

#### CONCEPT

#### FUNCTIONAL ELEGANT SPA RETREAT

PERSPECTIVE- KITCHEN

## **RESIDENTIAL NKBA-BATH**