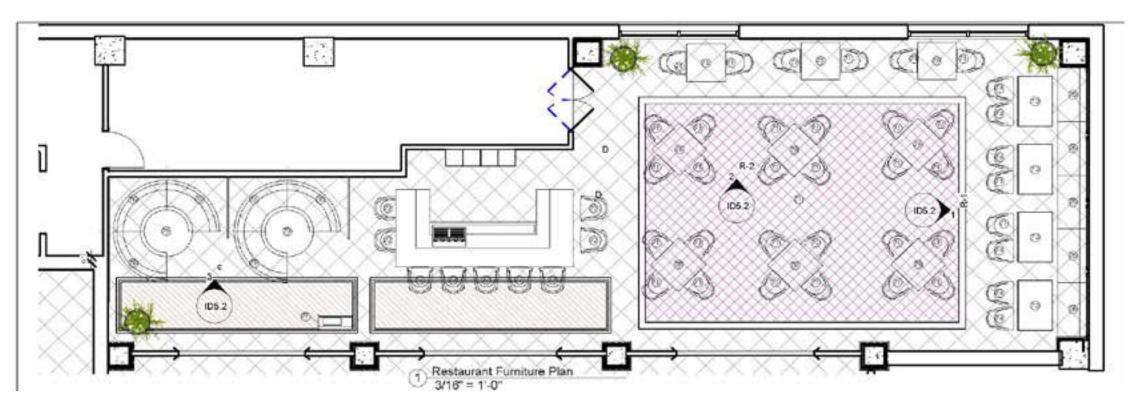

are to maximize the impact and energy and embrace the details creating scene-stealing world that burst with beauty and enthusiasm.

Spatial lounge areas of the main lobby offer familial elegance combine informality of beautifully crafted furniture with authentic and exquisite material from polished metals, lacquers, beveled mirrors, metallic and faux leathers, herringbones, zigzags and other geometrical patterns of the art deco.



PERSPECTIVE LOBBY RECEPTION



### CONCEPT TIMELESS LUXURY ELEGANCE

The Art Institute of Houston\*





### LOBBY RECEPTION ELEVATIONS

## HOSPITALITY: LOBBY





## HOSPITALITY: LOBBY

### FLOOR PLAN-NTS





#### PERSPECTIVE LOBBY SEATING AREA



## HOSPITALITY: LOBBY







#### PERSPECTIVE RESTAURANT



## HOSPITALITY: RESTAURANT

### RESTAURANT FF&E PLAN







PERSPECTIVE RESTAURANT BAR



### RESTAURANT ELEVATIONS

## HOSPITALITY: RESTAURANT



#### PERSPECTIVE: EXECUTIVE SUITE LIVING

## HOSPITALITY: EXECUTIVE SUITE

### FF&E PLAN-NTS







Netflix 's space is a fun work environment with many pops of colors and textures, modern looking and ergonomically fit furniture. The columns are wrapped with a acoustical fabric in many different colors representing the zoning for ease wayfinding.

The flooring plays an integral part in wayfinding and defining the areas; the wood flooring separates the town center from the other spaces. Multiple and universal design are applied from daylight with open space taking advantage of the large windows, to accessible hallway with 5'clearance, door handles, and color coded zones.

#### CONCEPT

FUN, RELAXED