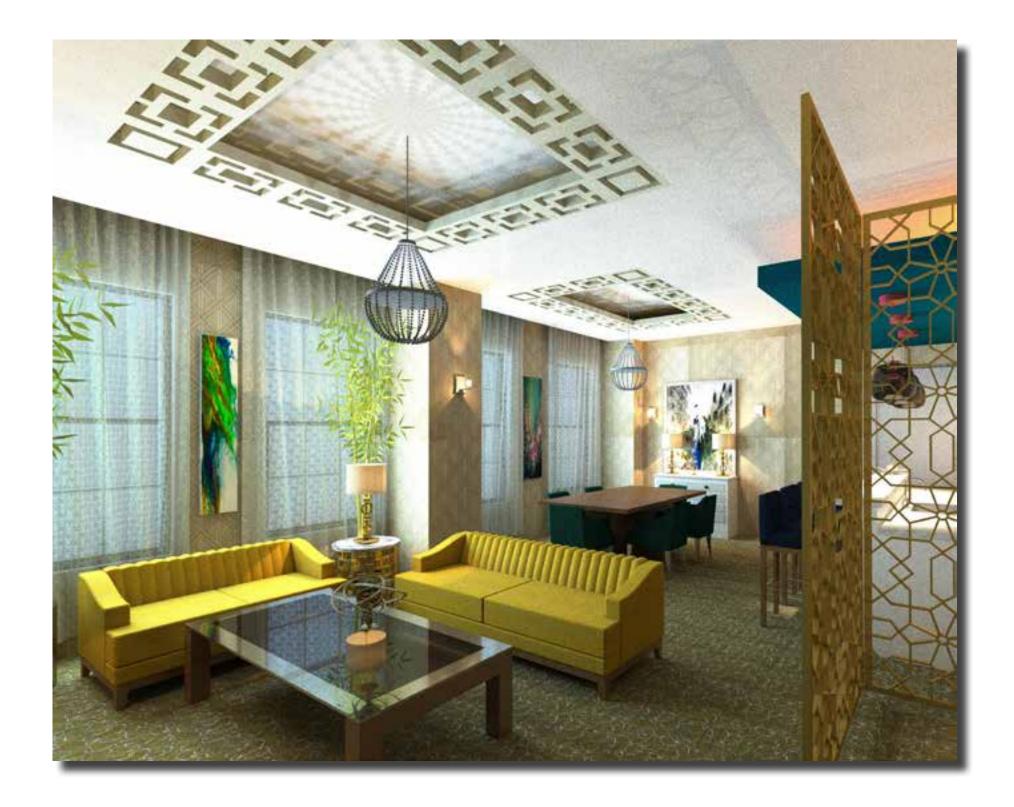

that burst with beauty and enthusiasm.

Spatial lounge areas of the main lobby offer familial elegance combine informality of beautifully crafted furniture with authentic and exquisite material from polished metals, lacquers, beveled mirrors, metallic and faux leathers, herringbones, zigzags and other geometrical patterns of the art deco.



PERSPECTIVE LOBBY RECEPTION



### CONCEPT TIMELESS LUXURY ELEGANCE

The Art Institute of Houston\*





### LOBBY RECEPTION ELEVATIONS

## HOSPITALITY: LOBBY





## HOSPITALITY: LOBBY

### FLOOR PLAN-NTS





#### PERSPECTIVE LOBBY SEATING AREA



## HOSPITALITY: LOBBY







#### PERSPECTIVE RESTAURANT



## HOSPITALITY: RESTAURANT

### RESTAURANT FF&E PLAN







PERSPECTIVE RESTAURANT BAR



### RESTAURANT ELEVATIONS

## HOSPITALITY: RESTAURANT



#### PERSPECTIVE: EXECUTIVE SUITE LIVING

## HOSPITALITY: EXECUTIVE SUITE

### FF&E PLAN-NTS







Netflix 's space is a fun work environment with many pops of colors and textures, modern looking and ergonomically fit furniture. The columns are wrapped with a acoustical fabric in many different colors representing the zoning for ease wayfinding.

The flooring plays an integral part in wayfinding and defining the areas; the wood flooring separates the town center from the other spaces. Multiple and universal design are applied from daylight with open space taking advantage of the large windows, to accessible hallway with 5'clearance, door handles, and color coded zones.

#### CONCEPT

FUN, RELAXED OFFICE SPACE



TOWN SQUARE PERSPECTIVE





### HALLWAY 2-PERSPECTIVE

WALL PAINT

TEXTILE