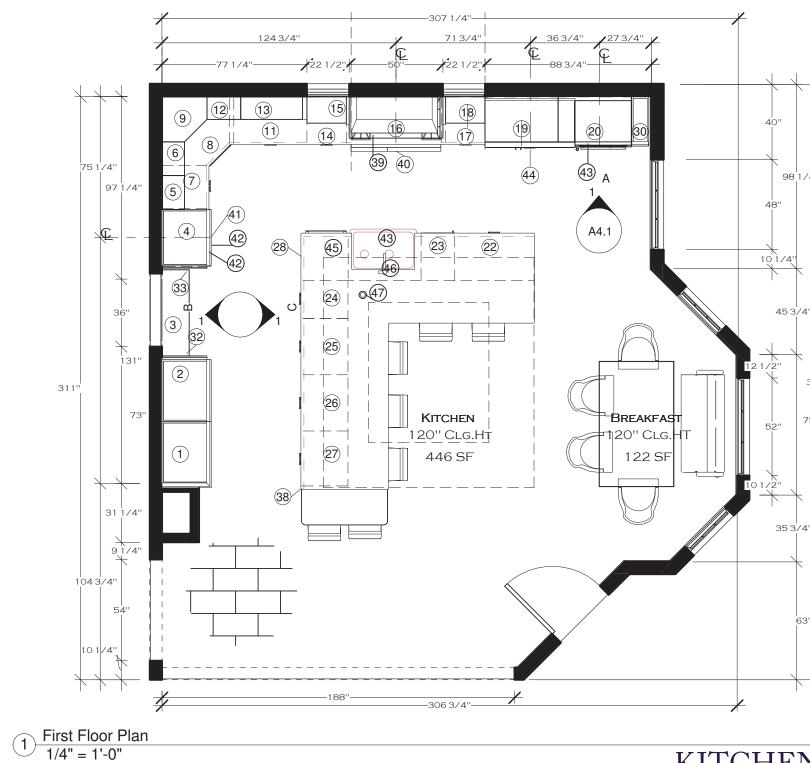

M





#### ADA COMPLIANCE PATIENT BATHROOM- FLOOR PLAN AND ELEVATIONS

/ TW1

#### DESIGN STATEMENT

A kitchen is the very heart of the home where families are enveloped with warmth and happiness.Functional yet aesthetically pleasing kitchen is the sanctuary place for all family member to cook, live, and entertain with style, beauty, and function.

Open and fluid interior spaces, with simplified structure without scarifying productivity provide more practical spaces for social gathering while enjoying the splendid views of the exterior and plenty ofnatural light. design their own style and space with out feeling overwhelmed.



#### CONCEPT

SOPHISTICATED FAMILY SANCTUARY

## **RESIDENTIAL NKBA-KITCHEN**

1 <u>A</u> 1/2" = 1'-0"





PERSPECTIVE- KITCHEN

## **RESIDENTIAL NKBA-KITCHEN**



### KITCHEN -FLOOR PLAN

4"
63"

317 1/2" 75"

#### DESIGN STATEMENT

The master bath is a sacred private space, a spa like retreat in palm beach style, provides the escape of Elizabeth and George Hamilton from their everyday stress. Cool colors of grays and blues bring the serene feeling and cool touch to the luxurious bath with porcelain tile and pebble gray/blue mosaic stone.

Mixed and colorful textured elements and spaces innately welcome and communicate a timeless design. State of the art fixtures and fitting give a sense effortless elegance. Functional private and shared spaces simplify Elizabeth and George's everyday routine.



#### CONCEPT

#### FUNCTIONAL ELEGANT SPA RETREAT

PERSPECTIVE- KITCHEN

## **RESIDENTIAL NKBA-BATH**







#### PERSPECTIVE- KITCHEN

## **RESIDENTIAL