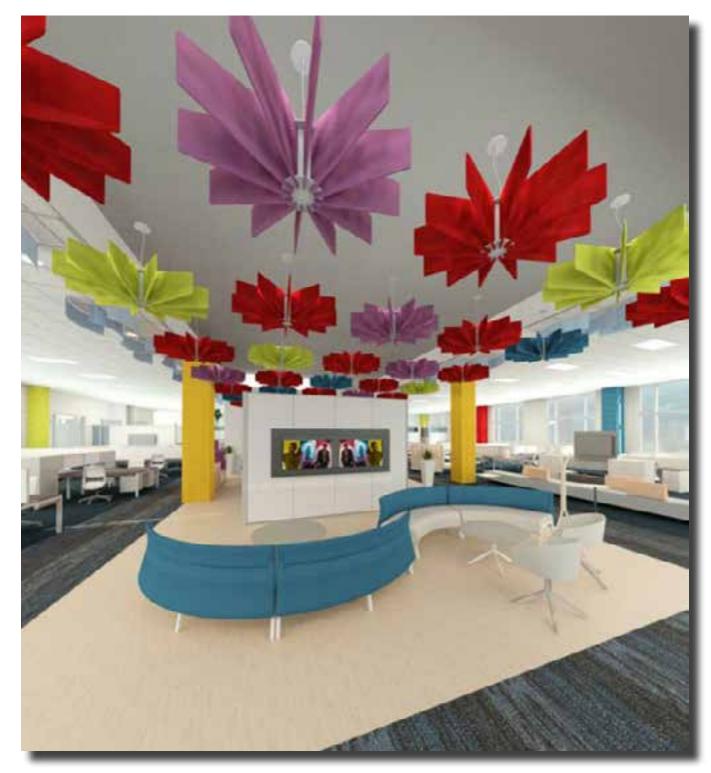

#### CONCEPT

FUN, RELAXED OFFICE SPACE

TOWN SQUARE PERSPECTIVE

### FF&E PLAN-NTS

Netflix 's space is a fun work environment with many pops of colors and textures, modern looking and ergonomically fit furniture. The columns are wrapped with a acoustical fabric in many different colors representing the zoning for ease wayfinding.

The flooring plays an integral part in wayfinding and defining the areas; the wood flooring separates the town center from the other spaces. Multiple and universal design are applied from daylight with open space taking advantage of the large windows, to accessible hallway with 5'clearance, door handles, and color coded zones.