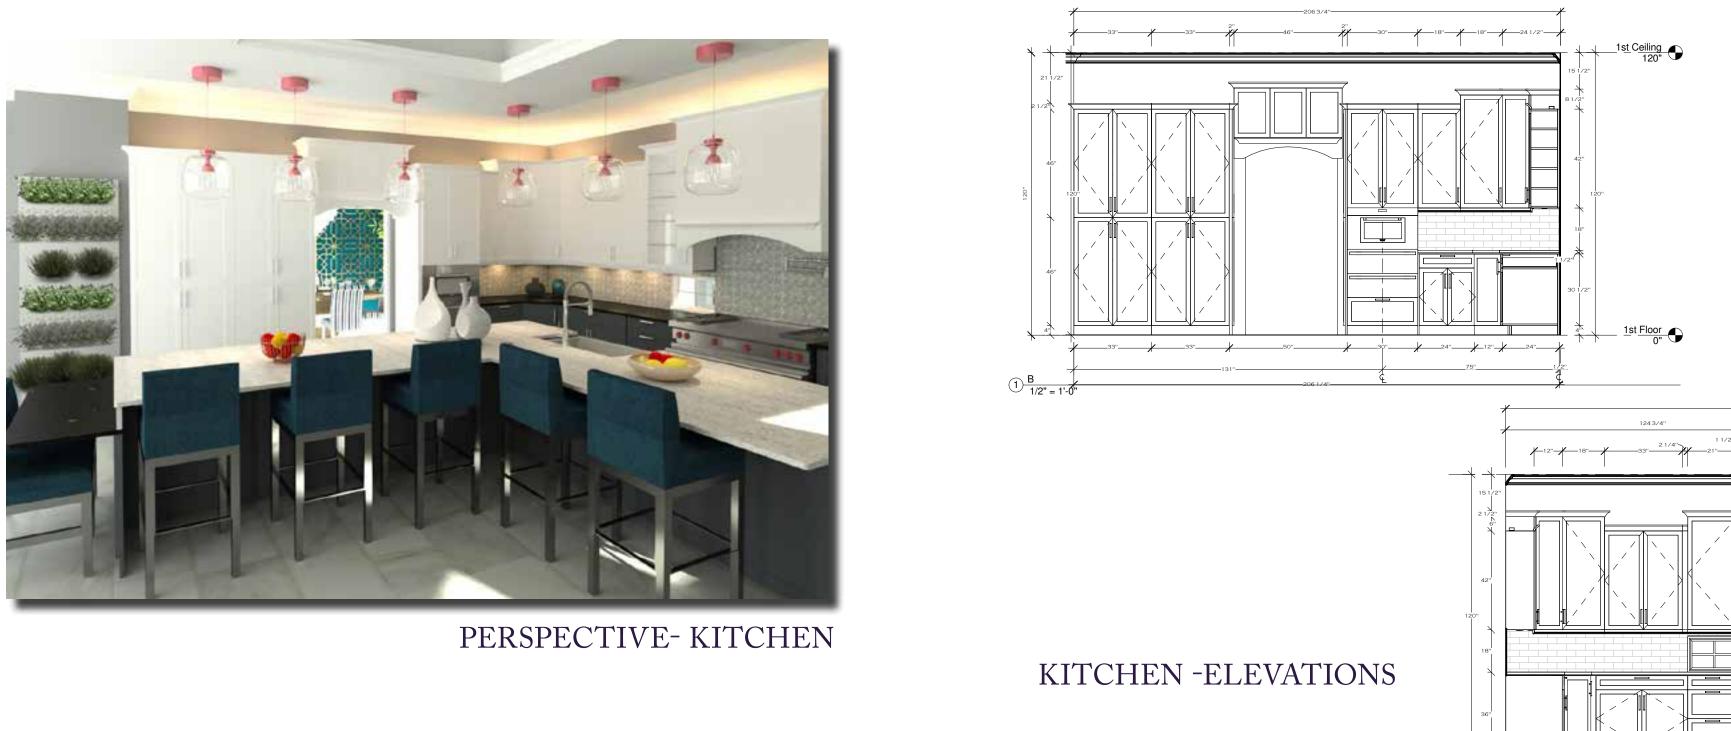

#### DESIGN STATEMENT

A kitchen is the very heart of the home where families are enveloped with warmth and happiness.Functional yet aesthetically pleasing kitchen is the sanctuary place for all family member to cook, live, and entertain with style, beauty, and function.

Open and fluid interior spaces, with simplified structure without scarifying productivity provide more practical spaces for social gathering while enjoying the splendid views of the exterior and plenty ofnatural light. design their own style and space with out feeling overwhelmed.

#### CONCEPT

SOPHISTICATED FAMILY SANCTUARY

## **RESIDENTIAL NKBA-KITCHEN**

1 <u>A</u> 1/2" = 1'-0"

PERSPECTIVE- KITCHEN

## **RESIDENTIAL NKBA-KITCHEN**

### KITCHEN -FLOOR PLAN

4"
63"

317 1/2" 75"