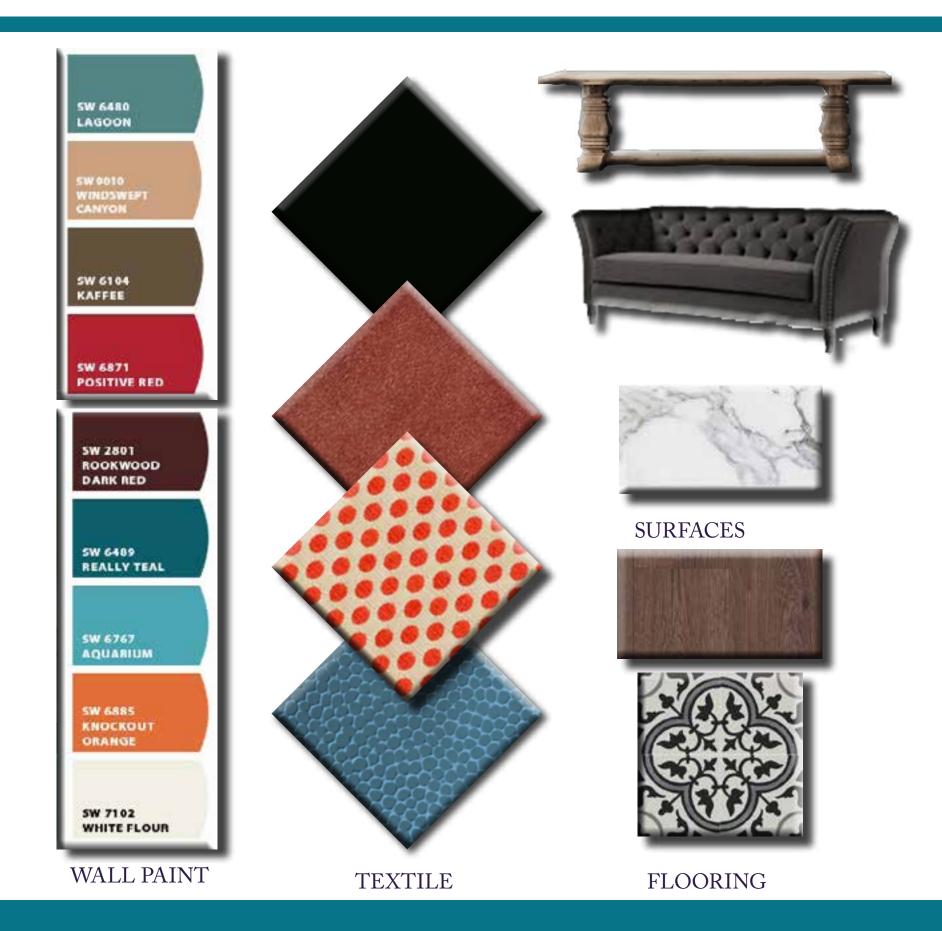

farmhouse aesthetic to create a uniquely fresh take on the country living inspired style.

With warmth and simplicity, natural textures and materials like wood and galvanized steel, the cream paired with neutrals, bright, bold hues adds to the comfortable livable space a simple, functional, and unpretentious. Curated selections that can be blended together to create a cohesive design gives my clients the liberty to design their own style and space with out feeling overwhelmed.

#### CONCEPT

#### SLEEK & ELEGANT COZY FARMHOUSE



#### PERSPECTIVE- MASTER BATH

## **RESIDENTIAL: BARN-DOMINIUM**



### 3D FRONT AND REAR VIEWS





#### PERSPECTIVE - KITCHEN



## **RESIDENTIAL: BARN-DOMINIUM**

FF&E PLAN- NTS





#### PERSPECTIVE MASTER BATH AND DINING



## **RESIDENTIAL: BARN-DOMINIUM**





















### PRELIMINARY SKETCHES

## **RESIDENTIAL: BARN-DOMINIUM**

#### SECOND FLOOR FURNITURE AND ELECTRICAL





## **INSTITUTIONAL: PEDIATRIC**

#### ROOM SCHEDULE PLAN





The design of this facility is inspired by under the sea world creating the patient's magical journey throughout their visit.

Unique and attractive space draws them to the facility starting with an inviting reception to the waiting areas that offer more engaging experience with flexible seating and interactive activities to entertain the children.

Warm and playful colors as enthusiastic color theme throughout the facility and character signature tune play important role in easing the patient's anxiety and a great wayfinding experience.

CONCEPT

WHIMSICAL PLAYFUL UNDER THE SEA JOURNEY



#### **RECEP