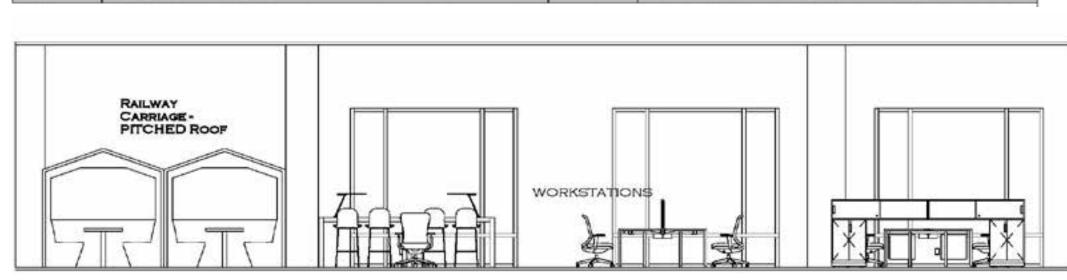

LITY: EXECUTIVE SUITE

### FF&E PLAN-NTS







Netflix 's space is a fun work environment with many pops of colors and textures, modern looking and ergonomically fit furniture. The columns are wrapped with a acoustical fabric in many different colors representing the zoning for ease wayfinding.

The flooring plays an integral part in wayfinding and defining the areas; the wood flooring separates the town center from the other spaces. Multiple and universal design are applied from daylight with open space taking advantage of the large windows, to accessible hallway with 5'clearance, door handles, and color coded zones.

#### CONCEPT

FUN, RELAXED OFFICE SPACE



TOWN SQUARE PERSPECTIVE





### HALLWAY 2-PERSPECTIVE

WALL PAINT

TEXTILE

FLOORING









### PERSPECTIVE

#### ELEVATIONS









HALLWAY- PERSPECTIVE

#### DESIGN STATEMENT

A rustic, comfortable, shabby chic design farm style with modern touch intended to offer the sleek clean lines of the contemporary design with the cozy farmhouse aesthetic to create a uniquely fresh take on the country living inspired style.

With warmth and simplicity, natural textures and materials like wood and galvanized steel, the cream paired with neutrals, bright, bold hues adds to the comfortable livable space a simple, functional, and unpretentious. Curated selections that can be blended together to create a cohesive design gives my clients the liberty to design their own style and space with out feeling overwhelmed.

#### CONCEPT

#### SLEEK & ELEGANT COZY FARMHOUSE



#### PERSPECTIVE- MASTER BATH

## **RESIDENTIAL: BARN-DOMIN