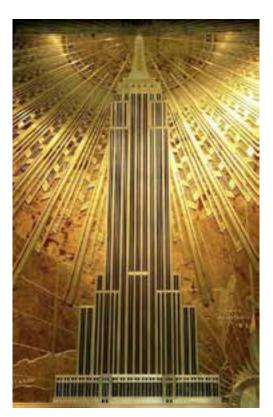

#### DESIGN STATEMENT

The Great Gatsby, an art deco paradise of Las Vegas, was inspired by the star-burst storied building of New York's most iconic architecture. The hotel redesign and restoration are to elevate its glamorous art deco heritage combining it with luxurious and sophisticated, yet inclusive interiors that fit the lifestyle of Las Vegas tourist attraction.

### CONCEPT TIMELESS LUXURY ELEGANCE

The Art Institute of Houston\*