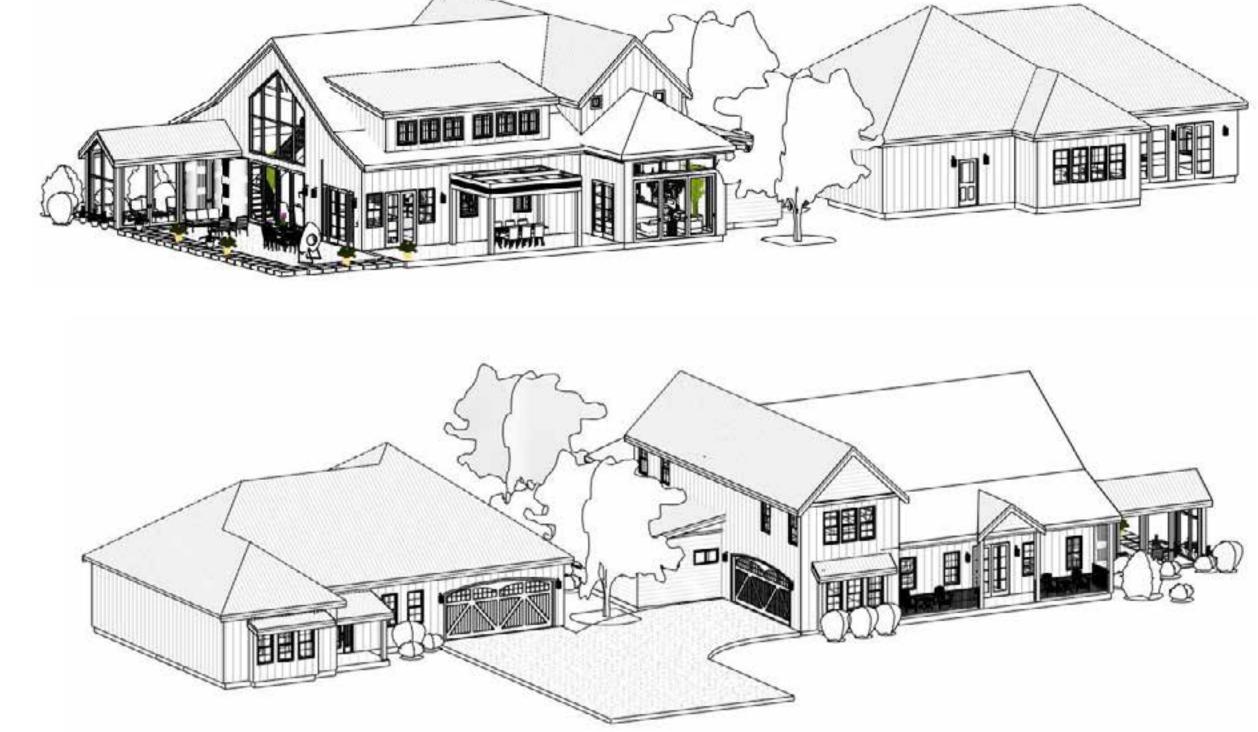

#### DESIGN STATEMENT

A rustic, comfortable, shabby chic design farm style with modern touch intended to offer the sleek clean lines of the contemporary design with the cozy farmhouse aesthetic to create a uniquely fresh take on the country living inspired style.

With warmth and simplicity, natural textures and materials like wood and galvanized steel, the cream paired with neutrals, bright, bold hues adds to the comfortable livable space a simple, functional, and unpretentious. Curated selections that can be blended together to create a cohesive design gives my clients the liberty to design their own style and space with out feeling overwhelmed.

### 3D FRONT AND REAR VIEWS