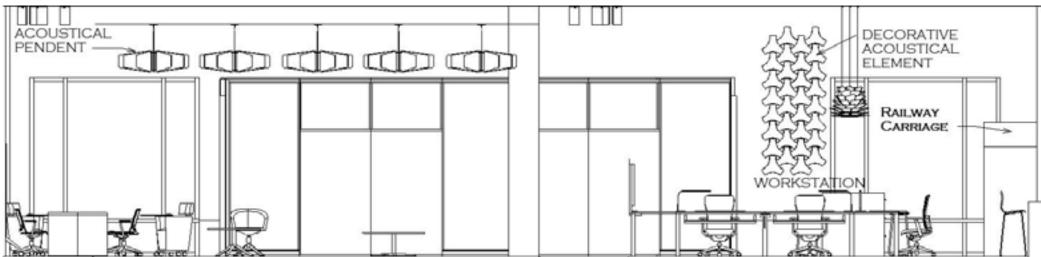

### FF&E PLAN-NTS

Netflix 's space is a fun work environment with many pops of colors and textures, modern looking and ergonomically fit furniture. The columns are wrapped with a acoustical fabric in many different colors representing the zoning for ease wayfinding.

The flooring plays an integral part in wayfinding and defining the areas; the wood flooring separates the town center from the other spaces. Multiple and universal design are applied from daylight with open space taking advantage of the large windows, to accessible hallway with 5'clearance, door handles, and color coded zones.