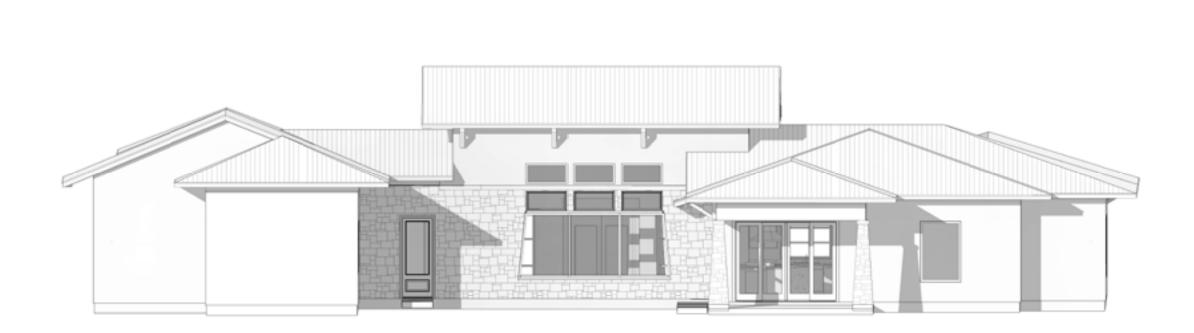

rge Hamilton from their everyday stress. Cool colors of grays and blues bring the serene feeling and cool touch to the luxurious bath with porcelain tile and pebble gray/blue mosaic stone.

Mixed and colorful textured elements and spaces innately welcome and communicate a timeless design. State of the art fixtures and fitting give a sense effortless elegance. Functional private and shared spaces simplify Elizabeth and George's everyday routine.



#### CONCEPT

#### FUNCTIONAL ELEGANT SPA RETREAT

PERSPECTIVE- KITCHEN

## **RESIDENTIAL NKBA-BATH**







#### PERSPECTIVE- KITCHEN

## **RESIDENTIAL NKBA-BATH**







## **RENDERING - RETAIL - SKETCHUP**

### PERSPECTIVE: BOUTIQUE RETAIL SIDE









#### CONCEPTUAL PERSPECTIVES

## WORK EXPERIENCE

### PERSPECTIVES: FRONT & REAR 3D VIEWS









#### CONCEPTUAL PERSPECTIVES

## WORK EXPERIENCE

### PERSPECTIVES: FRONT & REAR 3D VIEWS







## AWARDS

#### 2012 ASID DESIGN AWARD- MODEL HOME





2013 ASID STUDENT DESIGN SHOWCASE AWARD

#### 2013 ASID DESIGN AWARD- MODEL HOME

## AWARDS



#### 2013 ASID RUBY AWARD-COMMERCIAL RESTAURANT