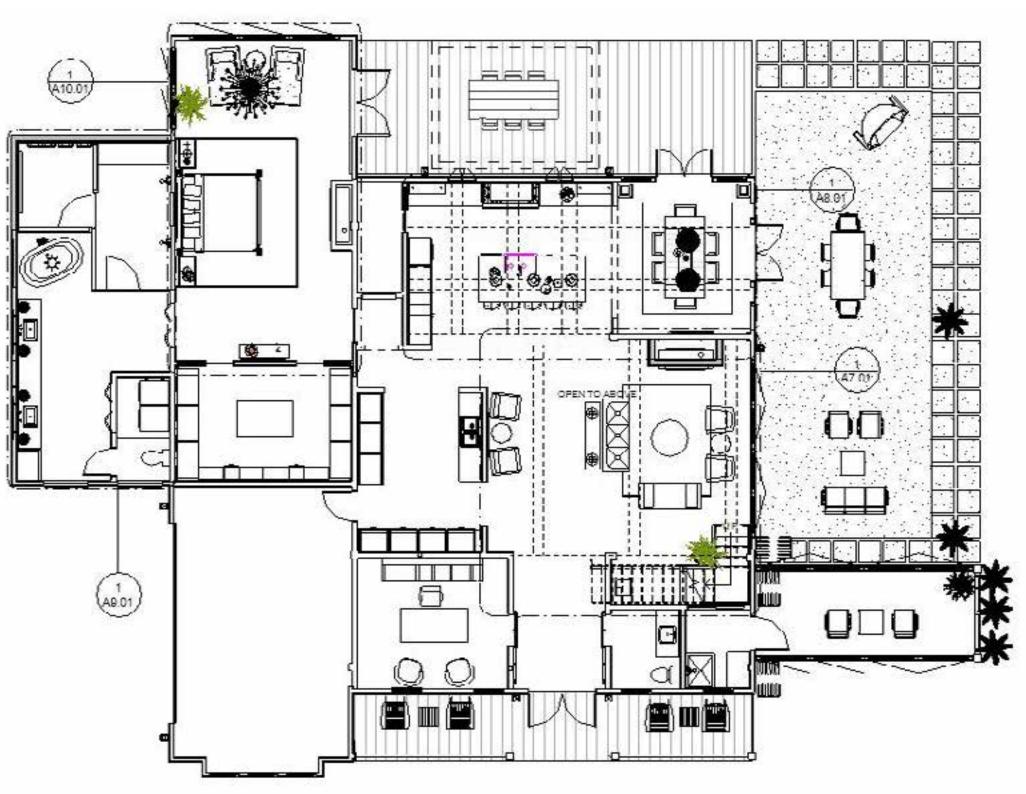

intended to offer the sleek clean lines of the contemporary design with the cozy farmhouse aesthetic to create a uniquely fresh take on the country living inspired style.

With warmth and simplicity, natural textures and materials like wood and galvanized steel, the cream paired with neutrals, bright, bold hues adds to the comfortable livable space a simple, functional, and unpretentious. Curated selections that can be blended together to create a cohesive design gives my clients the liberty to design their own style and space with out feeling overwhelmed.

#### CONCEPT

#### SLEEK & ELEGANT COZY FARMHOUSE



#### PERSPECTIVE- MASTER BATH

## **RESIDENTIAL: BARN-DOMINIUM**



### 3D FRONT AND REAR VIEWS





#### PERSPECTIVE - KITCHEN



## **RESIDENTIAL: BARN-DOMINIUM**

FF&E PLAN- NTS





#### PERSPECTIVE MASTER BATH AND DINING



## **RESIDENTIAL: BARN-DOMINIUM**





















### PRELIMINARY SKETCHES

## **RESIDENTIAL: BARN-DOMINIUM**

#### SECOND FLOOR FURNITURE AND ELECTRICAL





## **INSTITUTIONAL: PEDIATRIC**

#### ROOM SCHEDULE PLAN





The design of this facility is inspired by under the sea world creating the patient's magical journey throughout their visit.

Unique and attractive space draws them to the facility starting with an inviting reception to the waiting areas that offer more engaging experience with flexible seating and interactive activities to entertain the children.

Warm and playful colors as enthusiastic color theme throughout the facility and character signature tune play important role in easing the patient's anxiety and a great wayfin