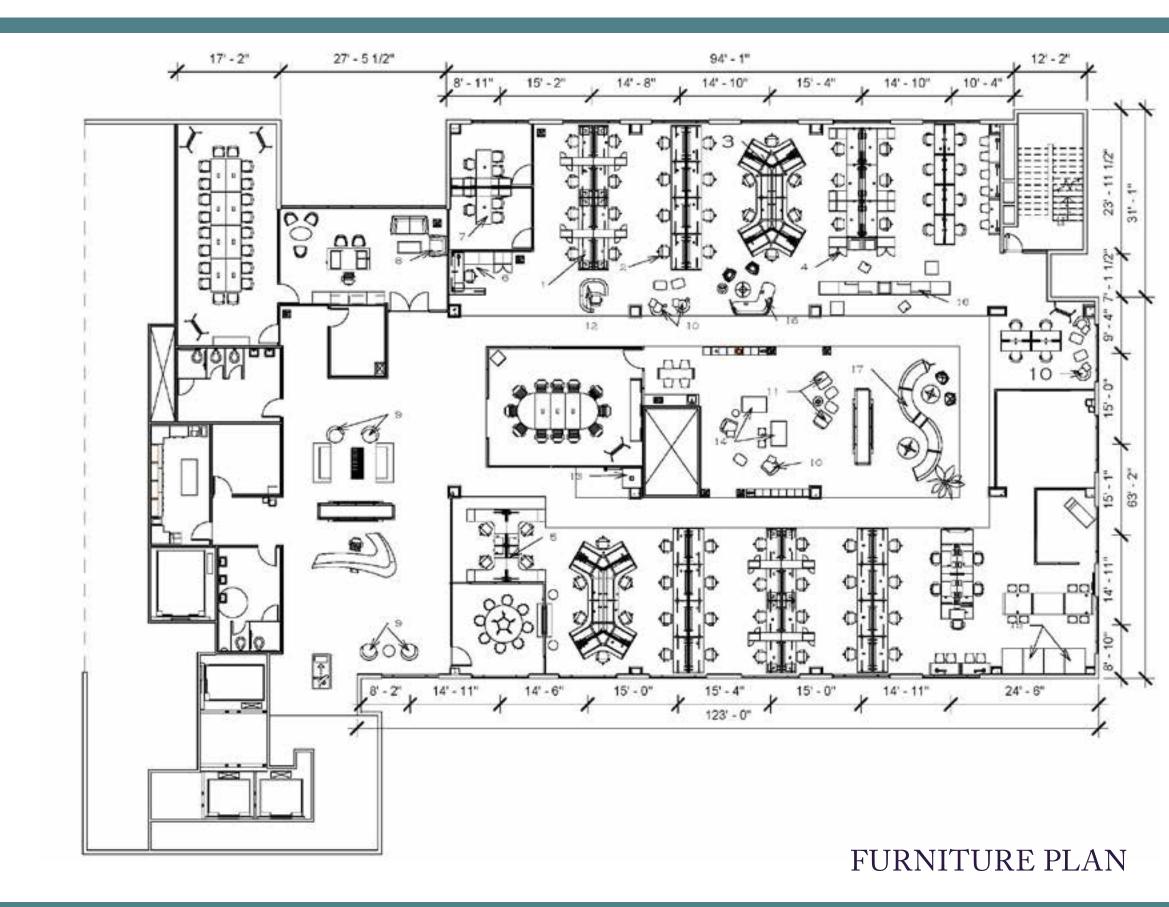

### FF&E PLAN-NTS

Netflix 's space is a fun work environment with many pops of colors and textures, modern looking and ergonomically fit furniture. The columns are wrapped with a acoustical fabric in many different colors representing the zoning for ease wayfinding.

The flooring plays an integral part in wayfinding and defining the areas; the wood flooring separates the town center from the other spaces. Multiple and universal design are applied from daylight with open space taking advantage of the large windows, to accessible hallway with 5'clearance, door handles, and color coded zones.

#### CONCEPT

FUN, RELAXED OFFICE SPACE

TOWN SQUARE PERSPECTIVE