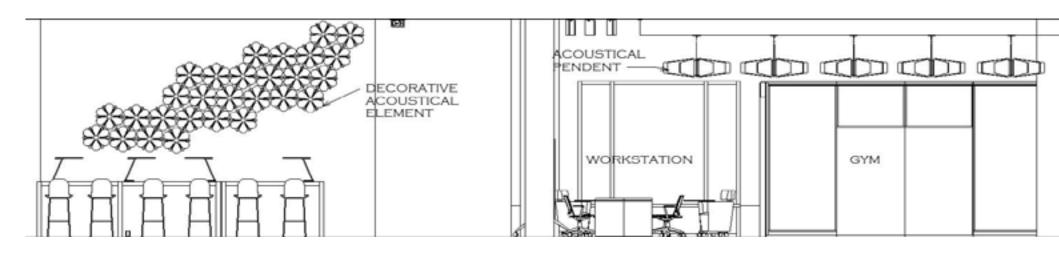

### FF&E PLAN-NTS

Netflix 's space is a fun work environment with many pops of colors and textures, modern looking and ergonomically fit furniture. The columns are wrapped with a acoustical fabric in many different colors representing the zoning for ease wayfinding.

The flooring plays an integral part in wayfinding and defining the areas; the wood flooring separates the town center from the other spaces. Multiple and universal design are applied from daylight with open space taking advantage of the large windows, to accessible hallway with 5'clearance, door handles, and color coded zones.