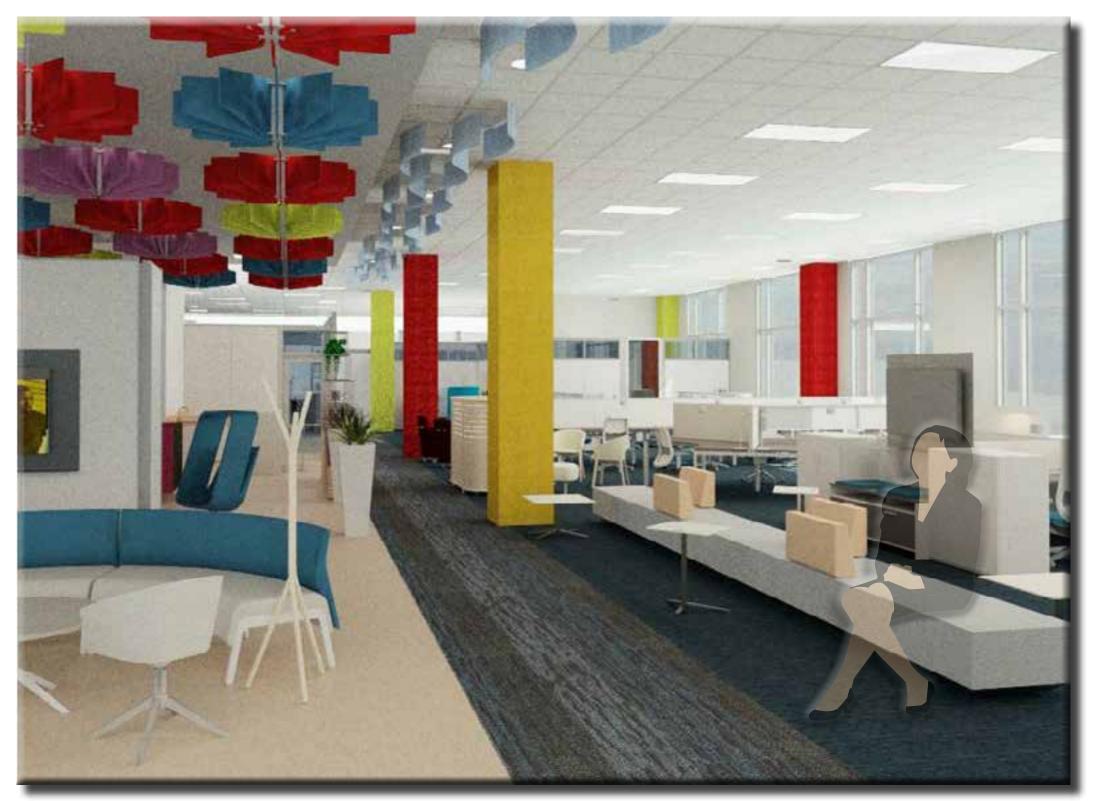

### FF&E PLAN-NTS

Netflix 's space is a fun work environment with many pops of colors and textures, modern looking and ergonomically fit furniture. The columns are wrapped with a acoustical fabric in many different colors representing the zoning for ease wayfinding.

The flooring plays an integral part in wayfinding and defining the areas; the wood flooring separates the town center from the other spaces. Multiple and universal design are applied from daylight with open space taking advantage of the large windows, to accessible hallway with 5'clearance, door handles, and color coded zones.

#### CONCEPT

FUN, RELAXED OFFICE SPACE

TOWN SQUARE PERSPECTIVE