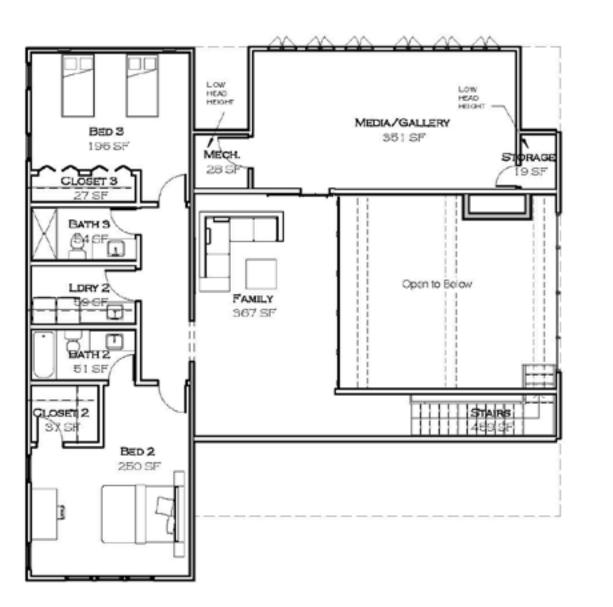

l textures and materials like wood and galvanized steel, the cream paired with neutrals, bright, bold hues adds to the comfortable livable space a simple, functional, and unpretentious. Curated selections that can be blended together to create a cohesive design gives my clients the liberty to design their own style and space with out feeling overwhelmed.

#### CONCEPT

#### SLEEK & ELEGANT COZY FARMHOUSE



#### PERSPECTIVE- MASTER BATH

## **RESIDENTIAL: BARN-DOMINIUM**



### 3D FRONT AND REAR VIEWS





#### PERSPECTIVE - KITCHEN



## **RESIDENTIAL: BARN-DOMINIUM**

FF&E PLAN- NTS





#### PERSPECTIVE MASTER BATH AND DINING



## **RESIDENTIAL: BARN-DOMINIUM**





















### PRELIMINARY SKETCHES

## **RESIDENTIAL: BARN-DOMINIUM**

#### SECOND FLOOR FURNITURE AND ELECTRICAL





## **INSTITUTIONAL: PEDIATRIC**

#### ROOM SCHEDULE PLAN





The design of this facility is inspired by under the sea world creating the patient's magical journey throughout their visit.

Unique and attractive space draws them to the facility starting with an inviting reception to the waiting areas that offer more engaging experience with flexible seating and interactive activities to entertain the children.

Warm and playful colors as enthusiastic color theme throughout the facility and character signature tune play important role in easing the patient's anxiety and a great wayfinding experience.

CONCEPT

WHIMSICAL PLAYFUL UNDER THE SEA JOURNEY



#### **RECEPTION -SICK WAITING AREA**

## **INSTITUTIONAL: PEDIATRIC**

WALL-COVERING PAINT

TEXTILE



#### MILLWORK FINISH



SURFACES