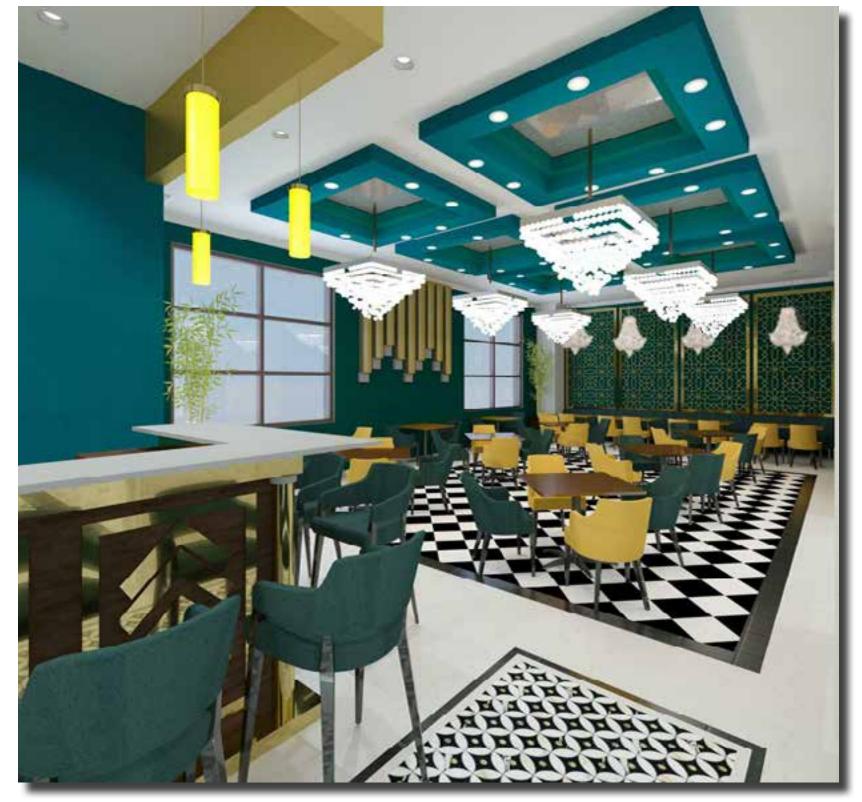

limpse of glamour and jewel upon the guests' arrival. Bold pops of vivid color palette are to maximize the impact and energy and embrace the details creating scene-stealing world that burst with beauty and enthusiasm.

Spatial lounge areas of the main lobby offer familial elegance combine informality of beautifully crafted furniture with authentic and exquisite material from polished metals, lacquers, beveled mirrors, metallic and faux leathers, herringbones, zigzags and other geometrical patterns of the art deco.



PERSPECTIVE LOBBY RECEPTION



### CONCEPT TIMELESS LUXURY ELEGANCE

The Art Institute of Houston\*





### LOBBY RECEPTION ELEVATIONS

## HOSPITALITY: LOBBY





## HOSPITALITY: LOBBY

### FLOOR PLAN-NTS





#### PERSPECTIVE LOBBY SEATING AREA



## HOSPITALITY: LOBBY







#### PERSPECTIVE RESTAURANT



## HOSPITALITY: RESTAURANT

### RESTAURANT FF&E PLAN







PERSPECTIVE RESTAURANT BAR



### RESTAURANT ELEVATIONS

## HOSPITALITY: RESTAURANT



#### PERSPECTIVE: EXECUTIVE SUITE LIVING

## HOSPITALITY: EXECUTIVE SUITE

### FF&E PLAN-NTS







Netflix 's space is a fun work environment with many pops of colors and textures, modern looking and ergonomically fit furniture. The columns are wrapped with a acoustical fabric in many different colors representing the zoning for ease wayfinding.

The flooring plays an integral part in wayfinding and defining the areas; the wood flooring separates the town center from the other spaces. Multiple and universal design are applied from daylight with open space taking advantage of the large windows, to accessible hall