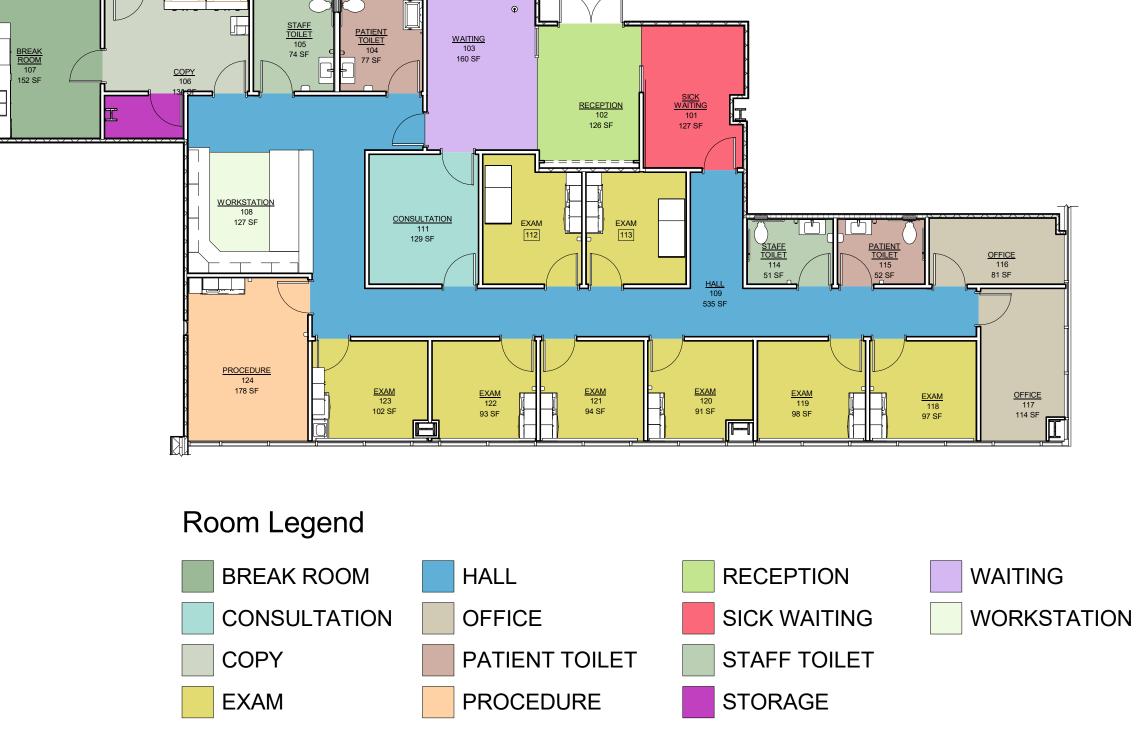

## **INSTITUTIONAL: PEDIATRIC**

#### ROOM SCHEDULE PLAN

The design of this facility is inspired by under the sea world creating the patient's magical journey throughout their visit.

Unique and attractive space draws them to the facility starting with an inviting reception to the waiting areas that offer more engaging experience with flexible seating and interactive activities to entertain the children.

Warm and playful colors as enthusiastic color theme throughout the facility and character signature tune play important role in easing the patient's anxiety and a great wayfinding experience.

CONCEPT

WHIMSICAL PLAYFUL UNDER THE SEA JOURNEY

#### **RECEPTION -SICK WAITING AREA**

## **INSTITUTIONAL: PEDIATRIC**

WALL-COVERING PAINT

TEXTILE

#### MILLWORK FINISH

SURFACES

FLOORING