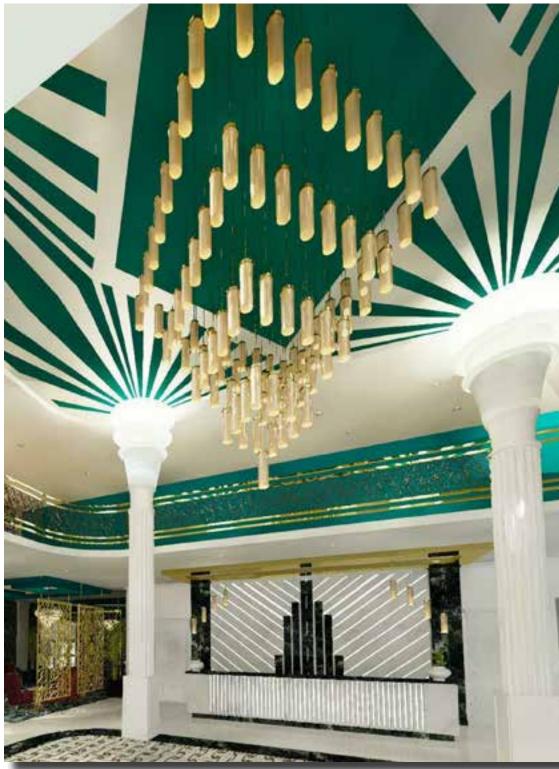

#### DESIGN STATEMENT

The Great Gatsby, an art deco paradise of Las Vegas, was inspired by the star-burst storied building of New York's most iconic architecture. The hotel redesign and restoration are to elevate its glamorous art deco heritage combining it with luxurious and sophisticated, yet inclusive interiors that fit the lifestyle of Las Vegas tourist attraction.

The ground floor has been rearranged, and the executive suites entirely revamped. The main reception is to be in the center of the revised plan creating connectivity between the two entrance and a unique symphony with glimpse of glamour and jewel upon the guests' arrival. Bold pops of vivid color palette are to maximize the impact and energy and embrace the details creating scene-stealing world that burst with beauty and enthusiasm.

Spatial lounge areas of the main lobby offer familial elegance combine informality of beautifully crafted furniture with authentic and exquisite material from polished metals, lacquers, beveled mirrors, metallic and faux leathers, herringbones, zigzags and other geometrical patterns of the art deco.

PERSPECTIVE LOBBY RECEPTION