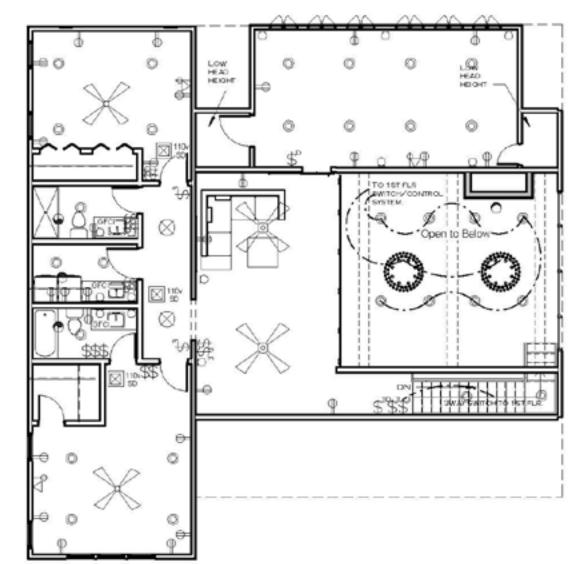

textures and materials like wood and galvanized steel, the cream paired with neutrals, bright, bold hues adds to the comfortable livable space a simple, functional, and unpretentious. Curated selections that can be blended together to create a cohesive design gives my clients the liberty to design their own style and space with out feeling overwhelmed.

#### CONCEPT

#### SLEEK & ELEGANT COZY FARMHOUSE



#### PERSPECTIVE- MASTER BATH

## **RESIDENTIAL: BARN-DOMINIUM**



### 3D FRONT AND REAR VIEWS





#### PERSPECTIVE - KITCHEN



## **RESIDENTIAL: BARN-DOMINIUM**

FF&E PLAN- NTS





#### PERSPECTIVE MASTER BATH AND DINING



## **RESIDENTIAL: BARN-DOMINIUM**





















### PRELIMINARY SKETCHES

## **RESIDENTIAL: BARN-DOMINIUM**

#### SECOND FLOOR FURNITURE AND ELECTRICAL





## **INSTITUTIONAL: PEDIATRIC**

#### ROOM SCHEDULE PLAN





The design of this facility is inspired by under the sea world creating the patient's magical journey throughout their visit.

Unique and attractive space draws them to the facility starting with an inviting reception to the waiting areas that offer more engaging experience with flexible seating and interactive activities to entertain the children.

Warm and playful colors as enthusiastic color theme throughout the facility and character signature tune play important role in easing the patient's anxiety and a great wayfinding experience.

CONCEPT

WHIMSICAL PLAYFUL UNDER THE SEA JOURNEY



#### **RECEPTION -SICK WAITING AREA**

## **INSTITUTIONAL: PEDIATRIC**

WALL-COVERING PAINT

TEXTILE



#### MILLWORK FINISH



SURFACES