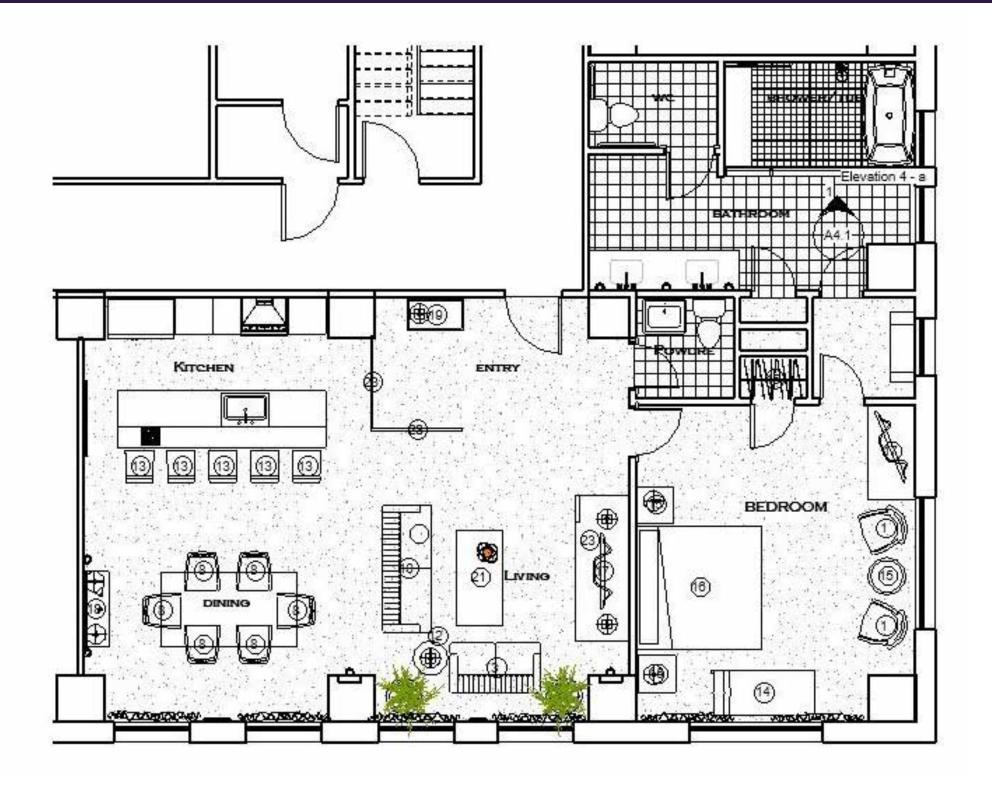

legance combine informality of beautifully crafted furniture with authentic and exquisite material from polished metals, lacquers, beveled mirrors, metallic and faux leathers, herringbones, zigzags and other geometrical patterns of the art deco.



PERSPECTIVE LOBBY RECEPTION



### CONCEPT TIMELESS LUXURY ELEGANCE

The Art Institute of Houston\*





### LOBBY RECEPTION ELEVATIONS

## HOSPITALITY: LOBBY





## HOSPITALITY: LOBBY

### FLOOR PLAN-NTS





#### PERSPECTIVE LOBBY SEATING AREA



## HOSPITALITY: LOBBY







#### PERSPECTIVE RESTAURANT



## HOSPITALITY: RESTAURANT

### RESTAURANT FF&E PLAN







PERSPECTIVE RESTAURANT BAR



### RESTAURANT ELEVATIONS

## HOSPITALITY: RESTAURANT



#### PERSPECTIVE: EXECUTIVE SUITE LIVING

## HOSPITALITY: EXECUTIVE SUITE

### FF&E PLAN-NTS







Netflix 's space is a fun work environment with many pops of colors and textures, modern looking and ergonomically fit furniture. The columns are wrapped with a acoustical fabric in many different colors representing the zoning for ease wayfinding.

The flooring plays an integral part in wayfinding and defining the areas; the wood flooring separates the town center from the other spaces. Multiple and universal design are applied from daylight with open space taking advantage of the large windows, to accessible hallway with 5'clearance, door handles, and color coded zones.

#### CONCEPT

FUN, RELAXED OFFICE SPACE



TOWN SQUARE PERSPECTIVE





### HALLWAY 2-PERSPECTIVE

WALL PAINT

TEXTILE

FLOORING









### PERSPECTIVE

#### ELEVATIONS









HALLWAY- PERSPECTIVE

#### DESIGN