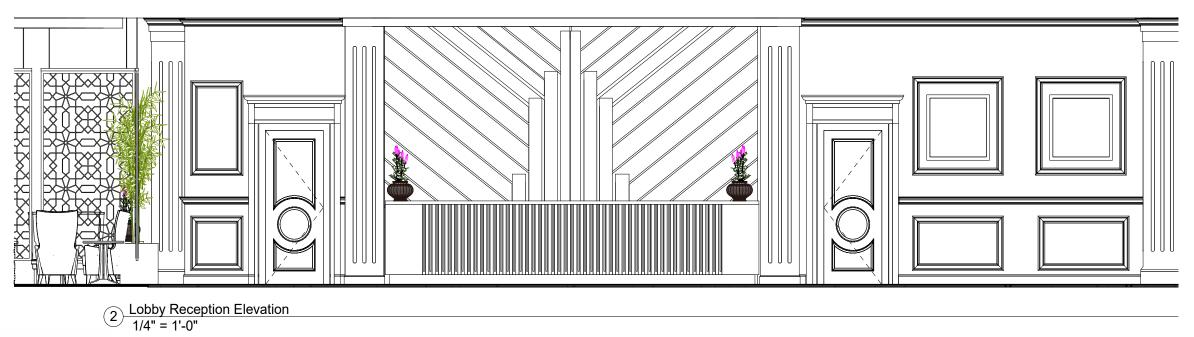

executive suites entirely revamped. The main reception is to be in the center of the revised plan creating connectivity between the two entrance and a unique symphony with glimpse of glamour and jewel upon the guests' arrival. Bold pops of vivid color palette are to maximize the impact and energy and embrace the details creating scene-stealing world that burst with beauty and enthusiasm.

Spatial lounge areas of the main lobby offer familial elegance combine informality of beautifully crafted furniture with authentic and exquisite material from polished metals, lacquers, beveled mirrors, metallic and faux leathers, herringbones, zigzags and other geometrical patterns of the art deco.



PERSPECTIVE LOBBY RECEPTION



### CONCEPT TIMELESS LUXURY ELEGANCE

The Art Institute of Houston\*





### LOBBY RECEPTION ELEVATIONS

## HOSPITALITY: LOBBY





## HOSPITALITY: LOBBY

### FLOOR PLAN-NTS





#### PERSPECTIVE LOBBY SEATING AREA



## HOSPITALITY: LOBBY







#### PERSPECTIVE RESTAURANT



## HOSPITALITY: RESTAURANT

### RESTAURANT FF&E PLAN







PERSPECTIVE RESTAURANT BAR



### RESTAURANT ELEVATIONS

## HOSPITALITY: RESTAURANT



#### PERSPECTIVE: EXECUTIVE SUITE LIVING

## HOSPITALITY: EXECUTIVE SUITE

### FF&E PLAN-NTS







Netflix 's space is a fun work environment with many pops of colors and textures, modern looking and ergonomically fit furniture. The columns are wrapped with a acoustical fabric in many different colors representing the zoning for ease wayfinding.

The flooring plays an integral part in wayfinding and defining the areas; the wood flooring sepa