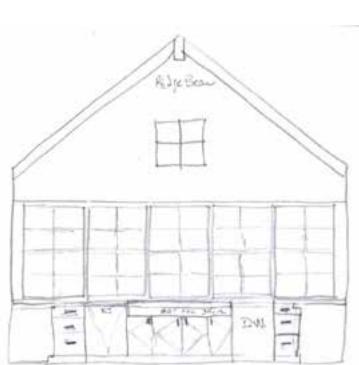

c to create a uniquely fresh take on the country living inspired style.

With warmth and simplicity, natural textures and materials like wood and galvanized steel, the cream paired with neutrals, bright, bold hues adds to the comfortable livable space a simple, functional, and unpretentious. Curated selections that can be blended together to create a cohesive design gives my clients the liberty to design their own style and space with out feeling overwhelmed.

#### CONCEPT

#### SLEEK & ELEGANT COZY FARMHOUSE



#### PERSPECTIVE- MASTER BATH

## **RESIDENTIAL: BARN-DOMINIUM**



### 3D FRONT AND REAR VIEWS





#### PERSPECTIVE - KITCHEN



## **RESIDENTIAL: BARN-DOMINIUM**

FF&E PLAN- NTS





#### PERSPECTIVE MASTER BATH AND DINING



## **RESIDENTIAL: BARN-DOMINIUM**





















### PRELIMINARY SKETCHES

## **RESIDENTIAL: BARN-DOMINIUM**

#### SECOND FLOOR FURNITURE AND ELECTRICAL





## **INSTITUTIONAL: PEDIATRIC**

#### ROOM SCHEDULE PLAN





The design of this facility is inspired by under the sea world creating the patient's magical journey throughout their visit.

Unique and attractive space draws them to the facility starting with an inviting reception to the waiting areas that offer more engaging experience with flexible seating and interactive activities to entertain the children.

Warm and playful colors as enthusiastic color theme throughout the facility and character signature tune play important role in easing the patient's anxiety and a great wayfinding experience.

CONCEPT

WHIMSICAL PLAYFUL UNDER THE SEA JOURNEY



#### **RECEPTION -SICK WAITING