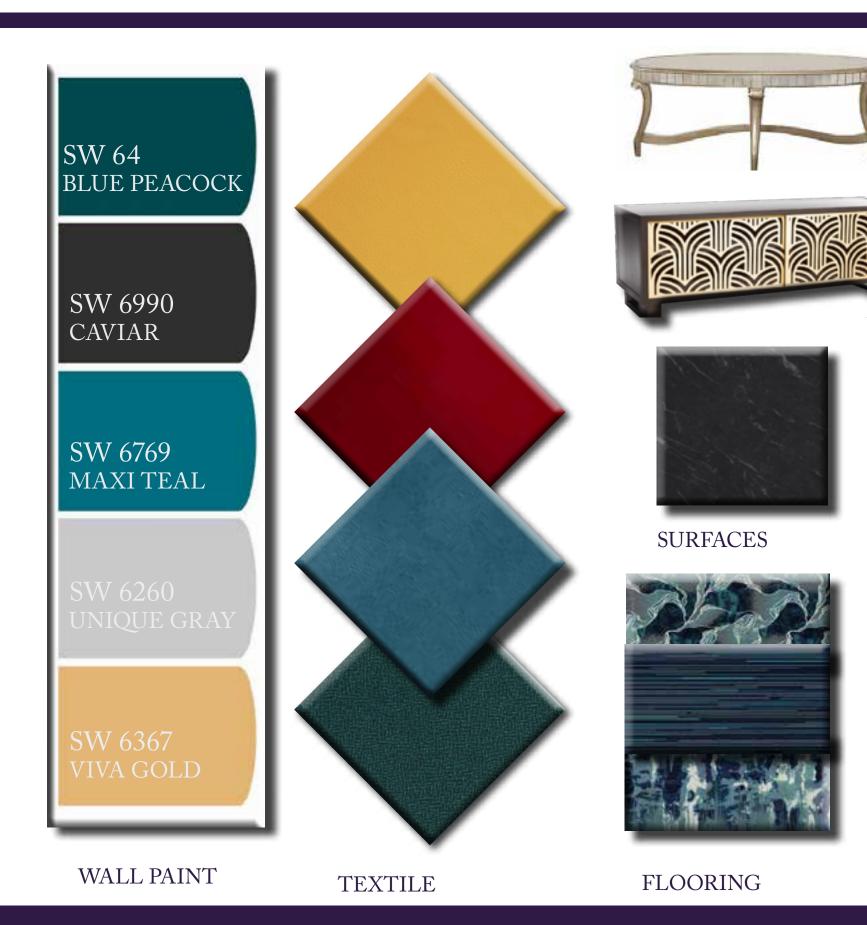

th glimpse of glamour and jewel upon the guests' arrival. Bold pops of vivid color palette are to maximize the impact and energy and embrace the details creating scene-stealing world that burst with beauty and enthusiasm.

Spatial lounge areas of the main lobby offer familial elegance combine informality of beautifully crafted furniture with authentic and exquisite material from polished metals, lacquers, beveled mirrors, metallic and faux leathers, herringbones, zigzags and other geometrical patterns of the art deco.



PERSPECTIVE LOBBY RECEPTION



### CONCEPT TIMELESS LUXURY ELEGANCE

The Art Institute of Houston\*





### LOBBY RECEPTION ELEVATIONS

## HOSPITALITY: LOBBY





## HOSPITALITY: LOBBY

### FLOOR PLAN-NTS





#### PERSPECTIVE LOBBY SEATING AREA



## HOSPITALITY: LOBBY







#### PERSPECTIVE RESTAURANT



## HOSPITALITY: RESTAURANT

### RESTAURANT FF&E PLAN







PERSPECTIVE RESTAURANT BAR



### RESTAURANT ELEVATIONS

## HOSPITALITY: RESTAURANT



#### PERSPECTIVE: EXECUTIVE SUITE LIVING

## HOSPITALITY: EXECUTIVE SUITE

### FF&E PLAN-NTS







Netflix 's space is a fun work environment with many pops of colors and textures, modern looking and ergonomically fit furniture. The columns are wrapped with a acoustical fabric in many different colors representing the zoning for ease wayfinding.

The flooring plays an integral part in wayfinding and defining the areas; the wood flooring separates the town center from the other spaces. Multiple and universal design are applied from daylight with open space taking advantage of the large windows, to accessible