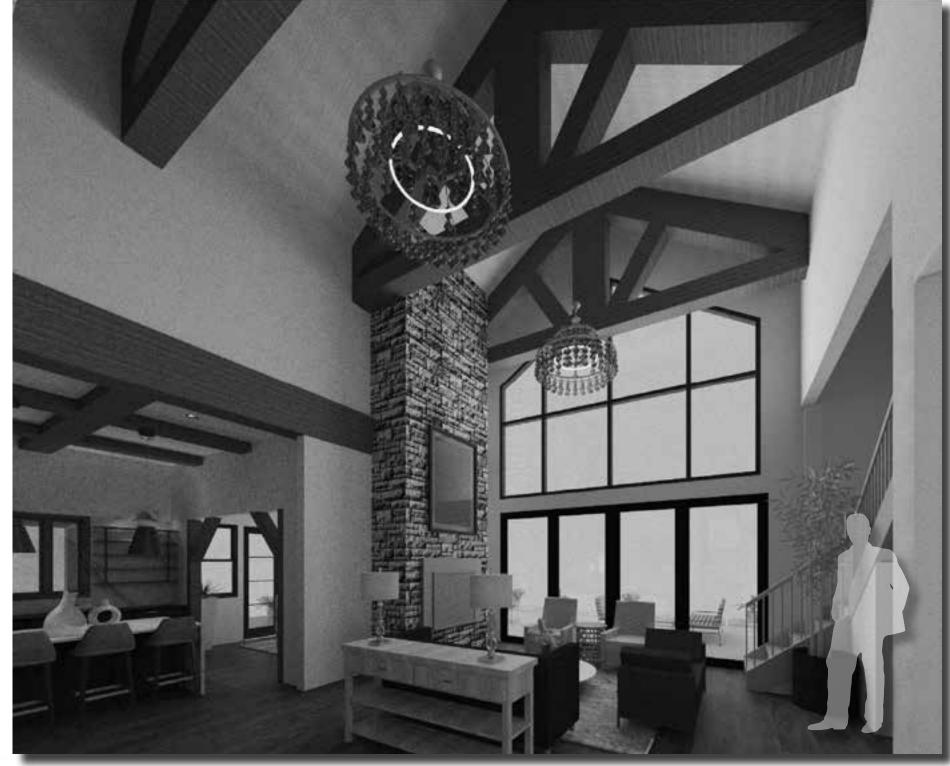

ntended to offer the sleek clean lines of the contemporary design with the cozy farmhouse aesthetic to create a uniquely fresh take on the country living inspired style.

With warmth and simplicity, natural textures and materials like wood and galvanized steel, the cream paired with neutrals, bright, bold hues adds to the comfortable livable space a simple, functional, and unpretentious. Curated selections that can be blended together to create a cohesive design gives my clients the liberty to design their own style and space with out feeling overwhelmed.

#### CONCEPT

#### SLEEK & ELEGANT COZY FARMHOUSE



#### PERSPECTIVE- MASTER BATH

## **RESIDENTIAL: BARN-DOMINIUM**



### 3D FRONT AND REAR VIEWS





#### PERSPECTIVE - KITCHEN



## **RESIDENTIAL: BARN-DOMINIUM**

FF&E PLAN- NTS





#### PERSPECTIVE MASTER BATH AND DINING



## **RESIDENTIAL: BARN-DOMINIUM**





















### PRELIMINARY SKETCHES

## **RESIDENTIAL: BARN-DOMINIUM**

#### SECOND FLOOR FURNITURE AND ELECTRICAL





## **INSTITUTIONAL: PEDIATRIC**

#### ROOM SCHEDULE PLAN





The design of this facility is inspired by under the sea world creating the patient's magical journey throughout their visit.

Unique and attractive space draws them to the facility starting with an inviting reception to the waiting areas that offer more engaging experience with flexible seating and interactive activities to entertain the children.

Warm and playful colors as enthusiastic color theme throughout the facility and character signature tune play important role in easing the patient's anxiety and a great wayfindi