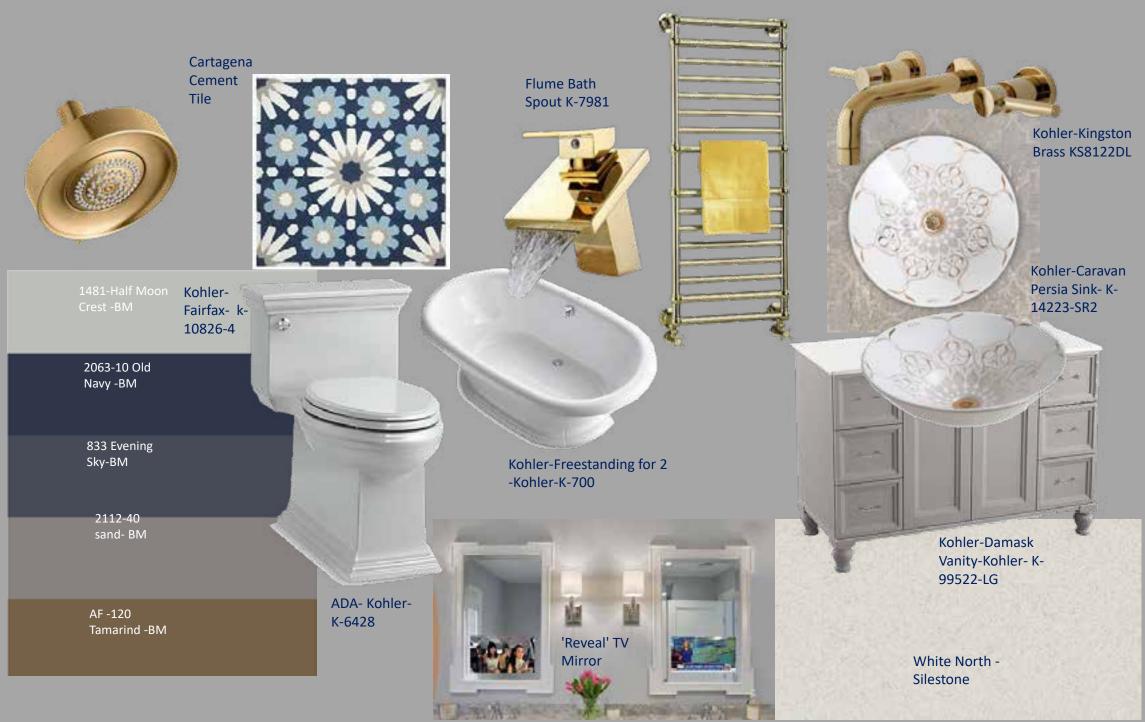

#### DESIGN STATEMENT

The master bath is a sacred private space, a spa like retreat in palm beach style, provides the escape of Elizabeth and George Hamilton from their everyday stress. Cool colors of grays and blues bring the serene feeling and cool touch to the luxurious bath with porcelain tile and pebble gray/blue mosaic stone.

Mixed and colorful textured elements and spaces innately welcome and communicate a timeless design. State of the art fixtures and fitting give a sense effortless elegance. Functional private and shared spaces simplify Elizabeth and George's everyday routine.

#### CONCEPT

#### FUNCTIONAL ELEGANT SPA RETREAT

PERSPECTIVE- KITCHEN

## **RESIDENTIAL NKBA-BATH**