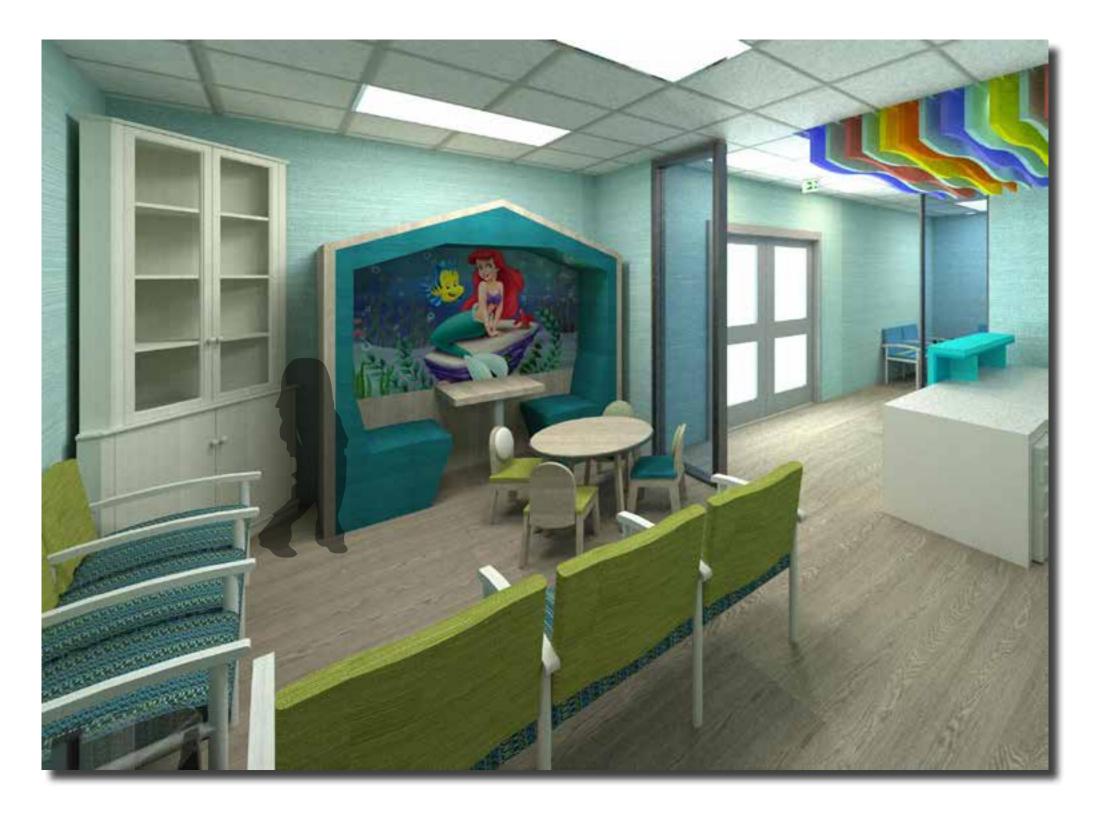

## **INSTITUTIONAL: PEDIATRIC**

#### ROOM SCHEDULE PLAN

The design of this facility is inspired by under the sea world creating the patient's magical journey throughout their visit.

Unique and attractive space draws them to the facility starting with an inviting reception to the waiting areas that offer more engaging experience with flexible seating and interactive activities to entertain the children.

Warm and playful colors as enthusiastic color theme throughout the facility and character signature tune play important role in easing the patient's anxiety and a great wayfinding experience.

CONCEPT

WHIMSICAL PLAYFUL UNDER THE SEA JOURNEY

#### **RECEPTION -SICK WAITING AREA**