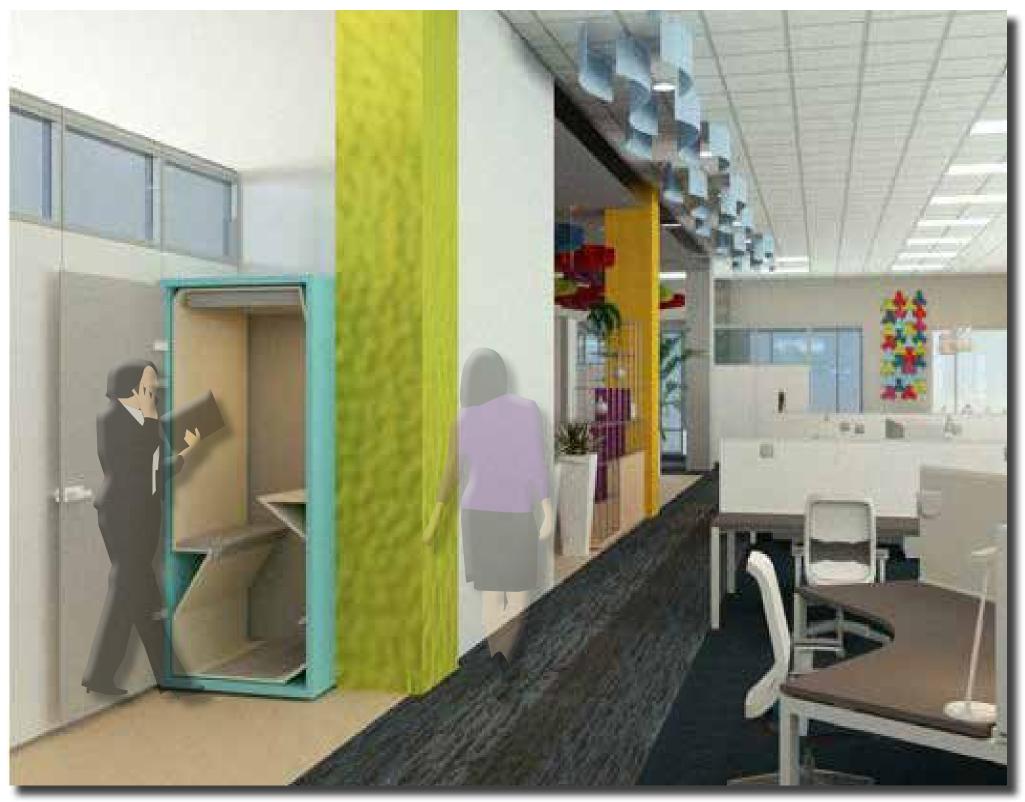

### FF&E PLAN-NTS

Netflix 's space is a fun work environment with many pops of colors and textures, modern looking and ergonomically fit furniture. The columns are wrapped with a acoustical fabric in many different colors representing the zoning for ease wayfinding.

The flooring plays an integral part in wayfinding and defining the areas; the wood flooring separates the town center from the other spaces. Multiple and universal design are applied from daylight with open space taking advantage of the large windows, to accessible hallway with 5'clearance, door handles, and color coded zones.

#### CONCEPT

FUN, RELAXED OFFICE SPACE

TOWN SQUARE PERSPECTIVE