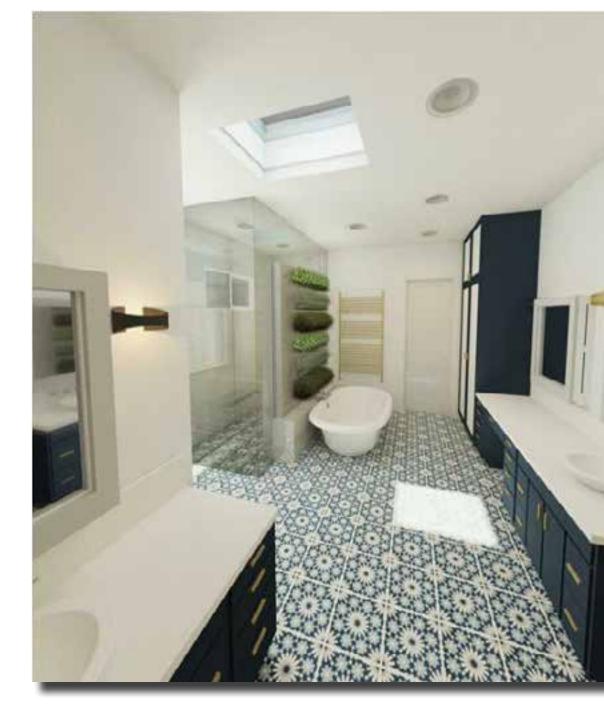

#### DESIGN STATEMENT

The master bath is a sacred private space, a spa like retreat in palm beach style, provides the escape of Elizabeth and George Hamilton from their everyday stress. Cool colors of grays and blues bring the serene feeling and cool touch to the luxurious bath with porcelain tile and pebble gray/blue mosaic stone.

Mixed and colorful textured elements and spaces innately welcome and communicate a timeless design. State of the art fixtures and fitting give a sense effortless elegance. Functional private and shared spaces simplify Elizabeth and George's everyday routine.

#### CONCEPT

#### FUNCTIONAL ELEGANT SPA RETREAT

PERSPECTIVE- KITCHEN

## **RESIDENTIAL NKBA-BATH**