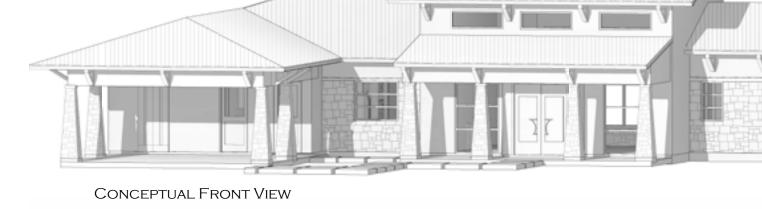

e Hamilton from their everyday stress. Cool colors of grays and blues bring the serene feeling and cool touch to the luxurious bath with porcelain tile and pebble gray/blue mosaic stone.

Mixed and colorful textured elements and spaces innately welcome and communicate a timeless design. State of the art fixtures and fitting give a sense effortless elegance. Functional private and shared spaces simplify Elizabeth and George's everyday routine.



#### CONCEPT

#### FUNCTIONAL ELEGANT SPA RETREAT

PERSPECTIVE- KITCHEN

## **RESIDENTIAL NKBA-BATH**







#### PERSPECTIVE- KITCHEN

## **RESIDENTIAL NKBA-BATH**







## **RENDERING - RETAIL - SKETCHUP**

### PERSPECTIVE: BOUTIQUE RETAIL SIDE









#### CONCEPTUAL PERSPECTIVES

## WORK EXPERIENCE

### PERSPECTIVES: FRONT & REAR 3D VIEWS









#### CONCEPTUAL PERSPECTIVES

## WORK EXPERIENCE

### PERSPECTIVES: FRONT & REAR 3D VIEWS







## AWARDS

#### 2012 ASID DESIGN AWARD- MODEL HOME





2013 ASID STUDENT DESIGN SHOWCASE AWARD

#### 2013 ASID DESIGN AWARD- MODEL HOME

## AWARDS



#### 2013 ASID RUBY AWARD-COMMERCIAL RESTAURANT