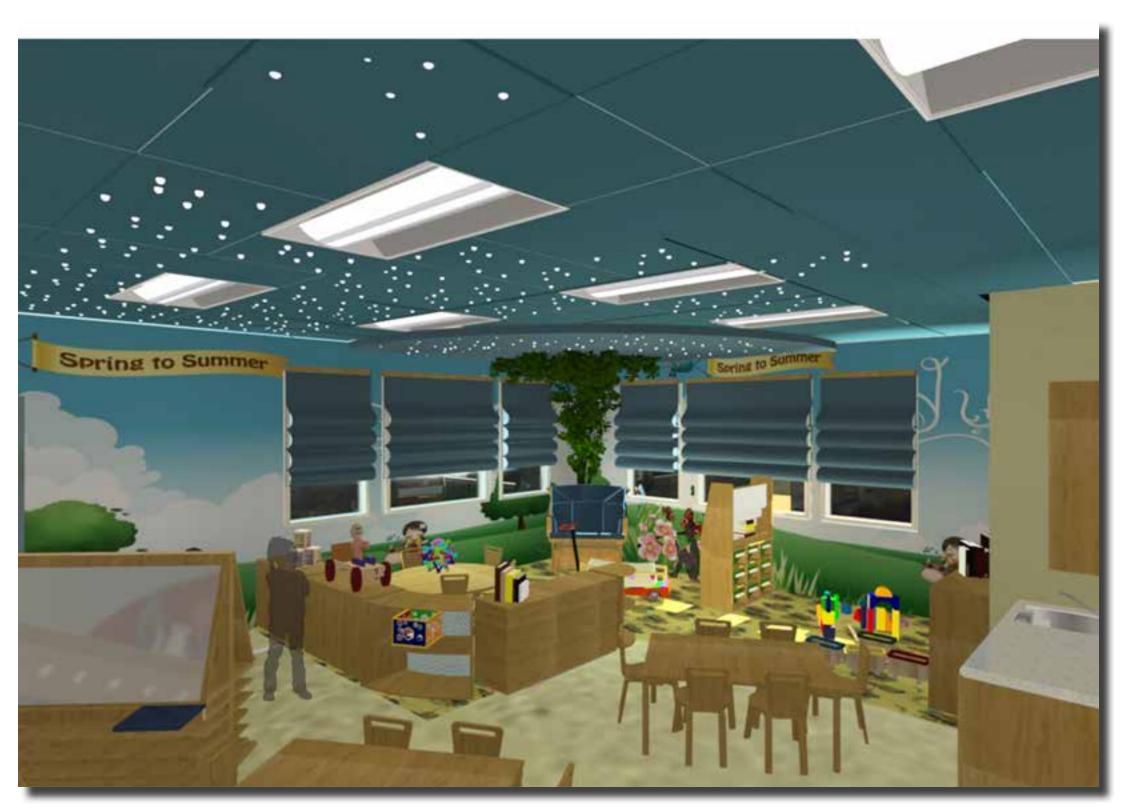

## **INSTITUTIONAL: PEDIATRIC**

#### ROOM SCHEDULE PLAN

The design of this facility is inspired by under the sea world creating the patient's magical journey throughout their visit.

Unique and attractive space draws them to the facility starting with an inviting reception to the waiting areas that offer more engaging experience with flexible seating and interactive activities to entertain the children.

Warm and playful colors as enthusiastic color theme throughout the facility and character signature tune play important role in easing the patient's anxiety and a great wayfinding experience.

CONCEPT

WHIMSICAL PLAYFUL UNDER THE SEA JOURNEY