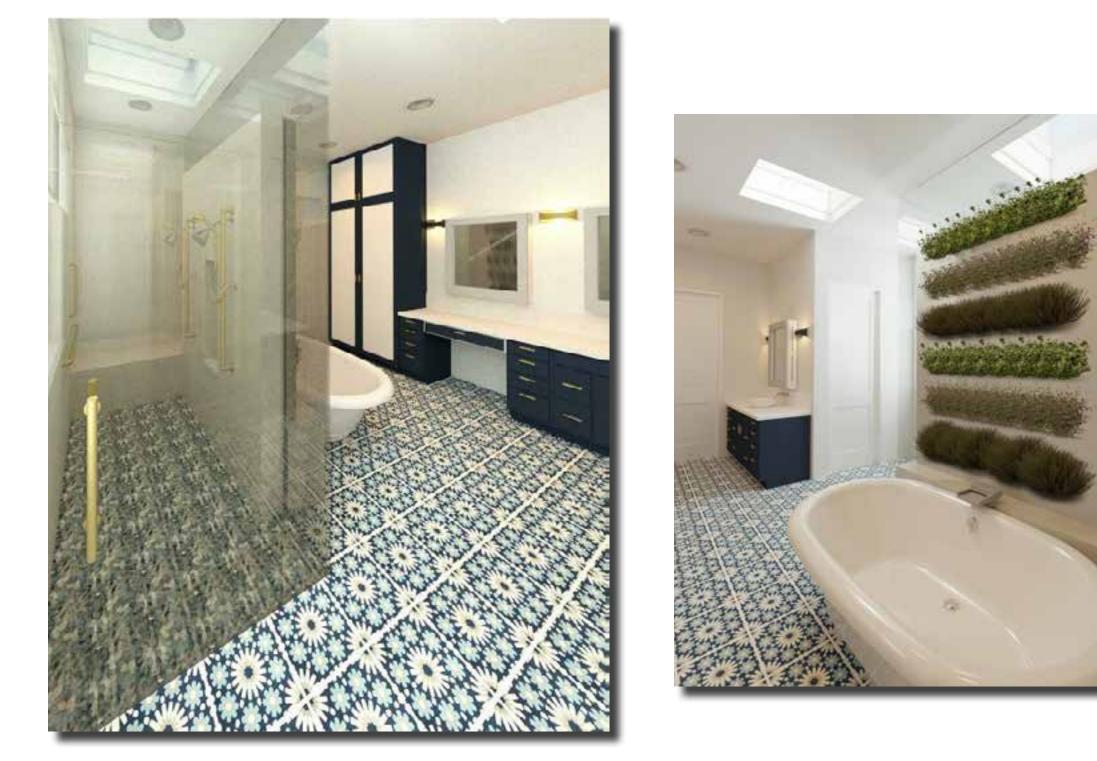

#### DESIGN STATEMENT

The master bath is a sacred private space, a spa like retreat in palm beach style, provides the escape of Elizabeth and George Hamilton from their everyday stress. Cool colors of grays and blues bring the serene feeling and cool touch to the luxurious bath with porcelain tile and pebble gray/blue mosaic stone.

Mixed and colorful textured elements and spaces innately welcome and communicate a timeless design. State of the art fixtures and fitting give a sense effortless elegance. Functional private and shared spaces simplify Elizabeth and George's everyday routine.

#### CONCEPT

#### FUNCTIONAL ELEGANT SPA RETREAT

PERSPECTIVE- KITCHEN

## **RESIDENTIAL NKBA-BATH**