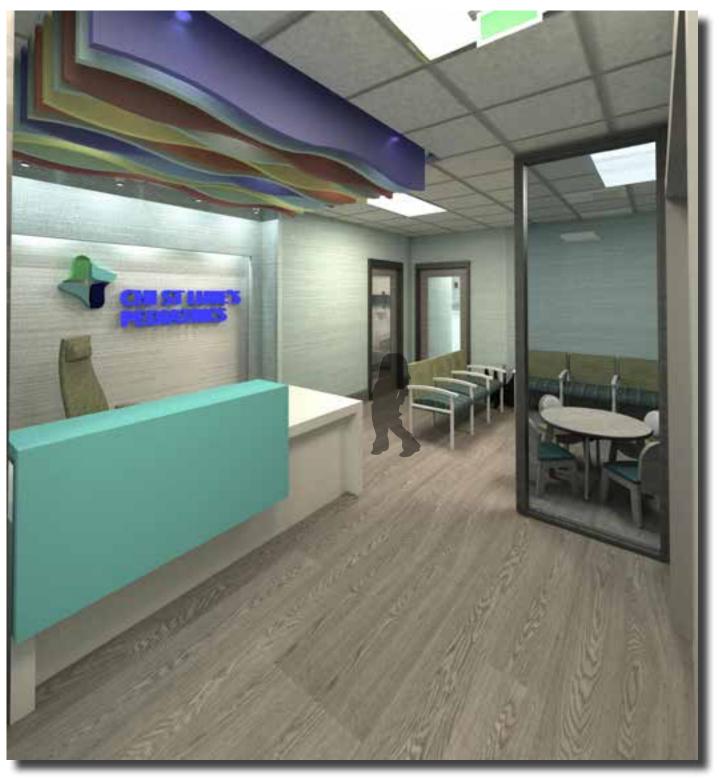

#### **RECEPTION -SICK WAITING AREA**

#### ROOM SCHEDULE PLAN

The design of this facility is inspired by under the sea world creating the patient's magical journey throughout their visit.

Unique and attractive space draws them to the facility starting with an inviting reception to the waiting areas that offer more engaging experience with flexible seating and interactive activities to entertain the children.

Warm and playful colors as enthusiastic color theme throughout the facility and character signature tune play important role in easing the patient's anxiety and a great wayfinding experience.

CONCEPT

WHIMSICAL PLAYFUL UNDER THE SEA JOURNEY