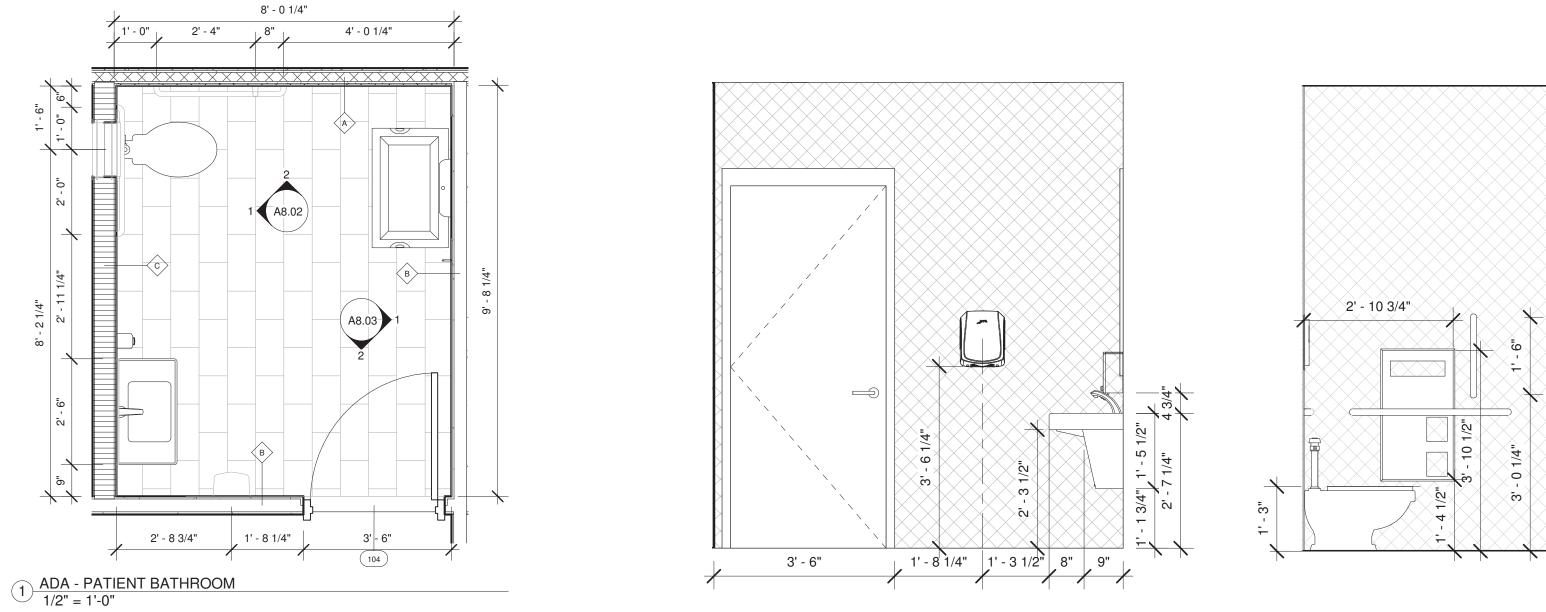

ea world creating the patient's magical journey throughout their visit.

Unique and attractive space draws them to the facility starting with an inviting reception to the waiting areas that offer more engaging experience with flexible seating and interactive activities to entertain the children.

Warm and playful colors as enthusiastic color theme throughout the facility and character signature tune play important role in easing the patient's anxiety and a great wayfinding experience.

CONCEPT

WHIMSICAL PLAYFUL UNDER THE SEA JOURNEY



#### **RECEPTION -SICK WAITING AREA**

## **INSTITUTIONAL: PEDIATRIC**

WALL-COVERING PAINT

TEXTILE



#### MILLWORK FINISH



SURFACES



FLOORING













#### PERSPECTIVE WAITING ROOM

## **INSTITUTIONAL: PEDIATRIC**

#### PERSPECTIVE- EXAM ROOM





#### ADA COMPLIANCE PATIENT BATHROOM- FLOOR PLAN AND ELEVATIONS

/ TW1

#### DESIGN STATEMENT

A kitchen is the very heart of the home where families are enveloped with warmth and happiness.Functional yet aesthetically pleasing kitchen is the sanctuary place for all family member to cook, live, and entertain with style, beauty, and function.

Open and fluid interior spaces, with simplified structure without scarifying productivity provide more practical spaces for social gathering while enjoying the splendid views of the exterior and plenty ofnatural light. design their own style and space with out feeling overwhelmed.



#### CONCEPT

SOPHISTICATED FAMILY SANCTUARY

## **RESIDENTIAL NKBA-KITCHEN**

1 <u>A</u> 1/2" = 1'-0"





PERSPECTIVE- KITCHEN

## **RESIDENTIAL NKBA-KITCHEN**



###