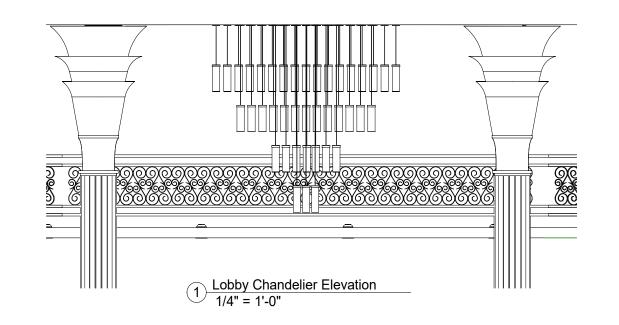

he executive suites entirely revamped. The main reception is to be in the center of the revised plan creating connectivity between the two entrance and a unique symphony with glimpse of glamour and jewel upon the guests' arrival. Bold pops of vivid color palette are to maximize the impact and energy and embrace the details creating scene-stealing world that burst with beauty and enthusiasm.

Spatial lounge areas of the main lobby offer familial elegance combine informality of beautifully crafted furniture with authentic and exquisite material from polished metals, lacquers, beveled mirrors, metallic and faux leathers, herringbones, zigzags and other geometrical patterns of the art deco.



PERSPECTIVE LOBBY RECEPTION



### CONCEPT TIMELESS LUXURY ELEGANCE

The Art Institute of Houston\*





### LOBBY RECEPTION ELEVATIONS

## HOSPITALITY: LOBBY





## HOSPITALITY: LOBBY

### FLOOR PLAN-NTS





#### PERSPECTIVE LOBBY SEATING AREA



## HOSPITALITY: LOBBY







#### PERSPECTIVE RESTAURANT



## HOSPITALITY: RESTAURANT

### RESTAURANT FF&E PLAN







PERSPECTIVE RESTAURANT BAR



### RESTAURANT ELEVATIONS

## HOSPITALITY: RESTAURANT



#### PERSPECTIVE: EXECUTIVE SUITE LIVING

## HOSPITALITY: EXECUTIVE SUITE

### FF&E PLAN-NTS







Netflix 's space is a fun work environment with many pops of colors and textures, modern looking and ergonomically fit furniture. The columns are wrapped with a acoustical fabric in many different colors representing the zoning for ease wayfinding.

The flooring plays an integral part in wayfinding and defining the areas; the wood flooring se