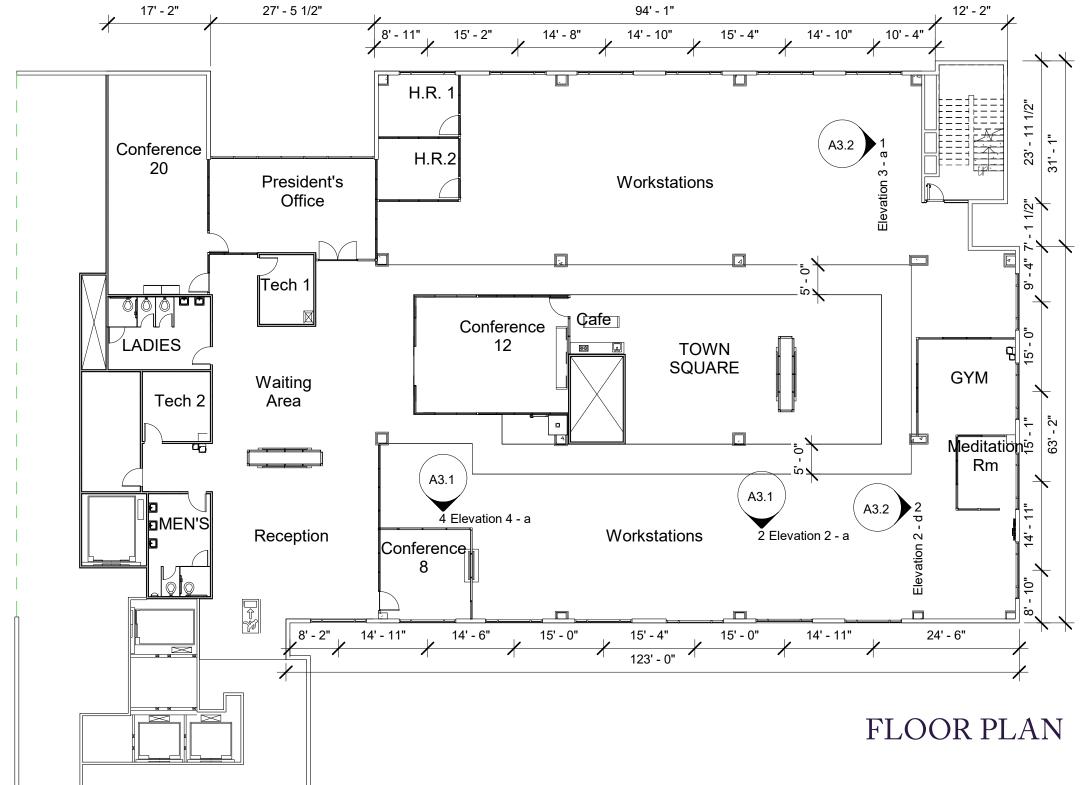

### FF&E PLAN-NTS

Netflix 's space is a fun work environment with many pops of colors and textures, modern looking and ergonomically fit furniture. The columns are wrapped with a acoustical fabric in many different colors representing the zoning for ease wayfinding.

The flooring plays an integral part in wayfinding and defining the areas; the wood flooring separates the town center from the other spaces. Multiple and universal design are applied from daylight with open space taking advantage of the large windows, to accessible hallway with 5'clearance, door handles, and color coded zones.

#### CONCEPT

FUN, RELAXED OFFICE SPACE

TOWN SQUARE PERSPECTIVE