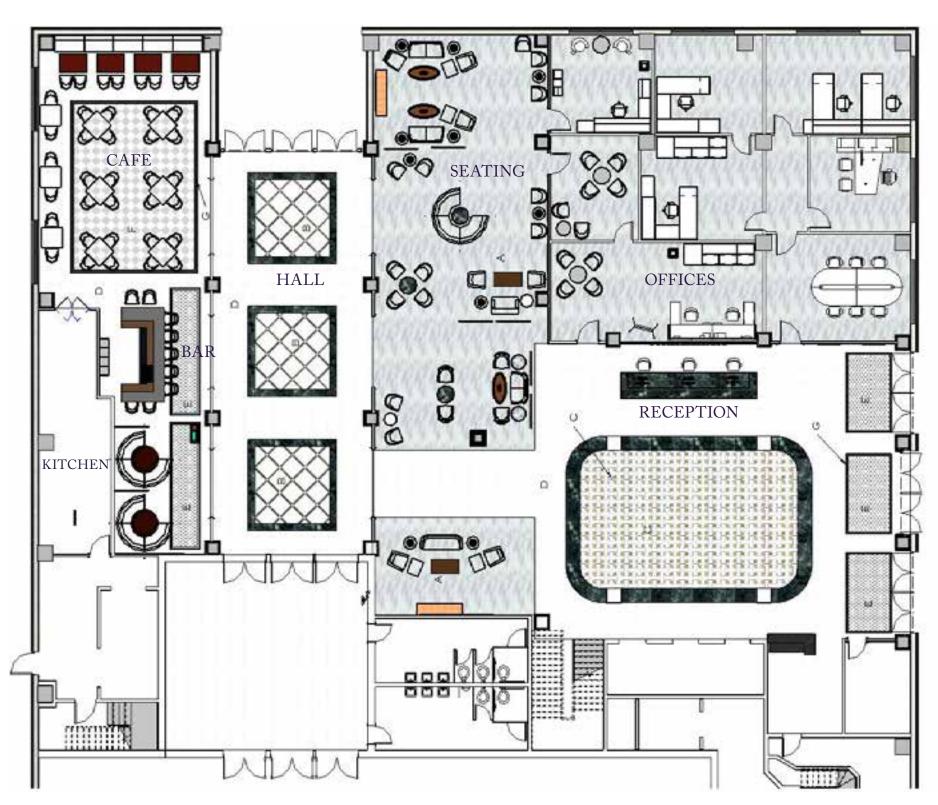

## HOSPITALITY: LOBBY

### FLOOR PLAN-NTS

The ground floor has been rearranged, and the executive suites entirely revamped. The main reception is to be in the center of the revised plan creating connectivity between the two entrance and a unique symphony with glimpse of glamour and jewel upon the guests' arrival. Bold pops of vivid color palette are to maximize the impact and energy and embrace the details creating scene-stealing world that burst with beauty and enthusiasm.

Spatial lounge areas of the main lobby offer familial elegance combine informality of beautifully crafted furniture with authentic and exquisite material from polished metals, lacquers, beveled mirrors, metallic and faux leathers, herringbones, zigzags and other geometrical patterns of the art deco.