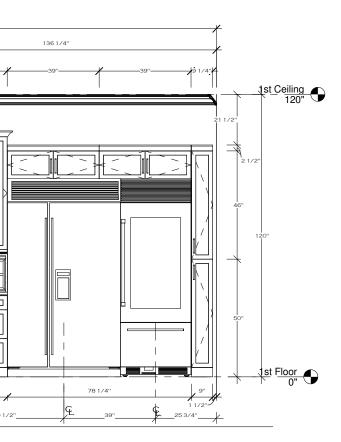

## **RESIDENTIAL NKBA-KITCHEN**

1 <u>A</u> 1/2" = 1'-0"

PERSPECTIVE- KITCHEN

## **RESIDENTIAL NKBA-KITCHEN**