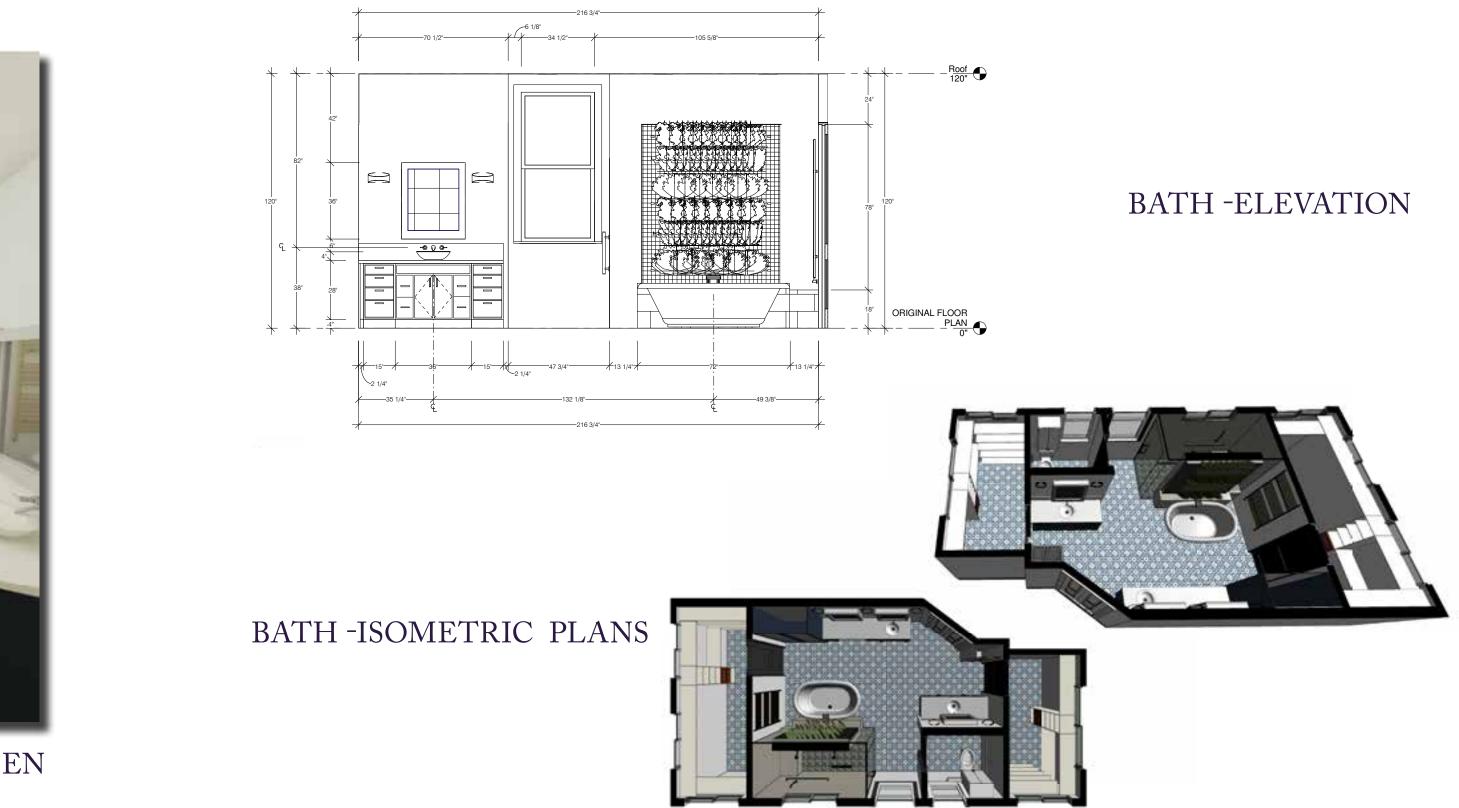

ECTIVE- KITCHEN

## **RESIDENTIAL NKBA-KITCHEN**



### KITCHEN -FLOOR PLAN

4"
63"

317 1/2" 75"

#### DESIGN STATEMENT

The master bath is a sacred private space, a spa like retreat in palm beach style, provides the escape of Elizabeth and George Hamilton from their everyday stress. Cool colors of grays and blues bring the serene feeling and cool touch to the luxurious bath with porcelain tile and pebble gray/blue mosaic stone.

Mixed and colorful textured elements and spaces innately welcome and communicate a timeless design. State of the art fixtures and fitting give a sense effortless elegance. Functional private and shared spaces simplify Elizabeth and George's everyday routine.



#### CONCEPT

#### FUNCTIONAL ELEGANT SPA RETREAT

PERSPECTIVE- KITCHEN

## **RESIDENTIAL NKBA-BATH**







#### PERSPECTIVE- KITCHEN

## **RESIDENTIAL NKBA-BATH**







## **RENDERING - RETAIL - SKETCHUP**

### PERSPECTIVE: BOUTIQUE RETAIL SIDE









#### CONCEPTUAL PERSPECTIVES

## WORK EXPERIENCE

### PERSPECTIVES: FRONT & REAR 3D VIEWS









#### CONCEPTUAL PERSPECTIVES

## WORK EXPERIENCE

### PERSPECTIVES: FRONT & REAR 3D VIEWS







## AWARDS

#### 2012 ASID DESIGN AWARD- MODEL HOME





2013 ASID STUDENT DESIGN SHOWCASE AWARD

#### 2013 ASID DESIGN AWARD- MODEL HOME

## AWARDS



#### 2013 ASID RUBY AWARD-COMMERCIAL RESTAURANT